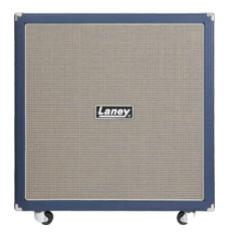

## Laney L412

## The L412 is as outstanding as the L50H is unique.

Designed and engineered to complement the L50H's sonic output each L412 is manufactured from high-grade premium marine plywood and loaded with 4 12" Celestion G12 Heritage drivers which together can handle 120 Watts RMS of great vintage tone.

Finished in the same Marine Blue/Beige livery as the L50H and the rest of the Lionheart range the L412 comes with castors as standard and a protective embroidered slipcover

## Specificații

Power RMS 120 Watts

Inputs 2x 6.3 Jack sockets

Impedance  $16\Omega$ 

**Drivers** 4x 12" G12H Celestion Heritage

Castors Castors and Cups fitted

Weight 48 Kg

Dimensions (mm) Height 821mm x Width 758mm x Depth 358mm