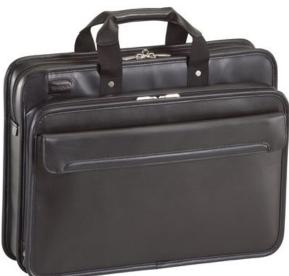

#### Overview

The Targus 16" Commuter Leather Laptop Case is designed to protect laptops with up to 16" screens. The case features oversized pockets to provide storage for power adapters and is also equipped to hold business cards and pens. The leather exterior is 100% water-resistant to help protect the laptop and other devices from wet weather. The padded laptop compartment features shock-absorbing foam for added protection. The rich, blue interior lining is stain-resistant and makes it easy to locate accessory items stored inside of the case. The strong, structured, leather-wrapped handles are durable and comfortable to carry. The reinforced luggage strap makes it easy to attach the case to rolling luggage while traveling. The case is self-standing, making it easier to pack and view items in the bag. The contoured, non-slip shoulder strap provides ergonomic support for a comfortable fit. The Commuter case features a professional design, ideal for the traveler who is looking for a functional business case.

#### Features

- A comprehensive business workspace with all of the compartments you need to carry files, business cards, keys, storage drives and other on-the-go essentials.
- Designed to fit a range of laptops with screens up to 16" in size; including models with an extended battery.
- · Standard compartment space for those who want the flexibility to carry more.
- The traditional top loading case allows it's owner to effortlessly access their laptop through the semi-opened compartment at the top of the case without exposing the contents of the bag.
- · A water-resistant material lining the bottom of the bag to protect the contents of the bag from moisture on the ground,
- An exterior water-resistant treatment that protects the contents of your bag from the elements.
- · Constructed of waterresistant leather material
- · Case is selfstanding; includes a contoured nonslip shoulder strap for an ergonomic fit