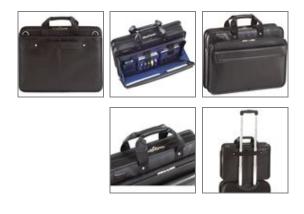

#### Overview

The Targus 16" Commuter Leather Laptop Case is designed to protect laptops with up to 16" screens. The case features oversized pockets to provide storage for power adapters and is also equipped to hold business cards and pens. The leather exterior is 100% water-resistant to help protect the laptop and other devices from wet weather. The padded laptop compartment features shock-absorbing foam for added protection. The rich, blue interior lining is stain-resistant and makes it easy to locate accessory items stored inside of the case. The strong, structured, leather-wrapped handles are durable and comfortable to carry. The reinforced luggage strap makes it easy to attach the case to rolling luggage while traveling. The case is self-standing, making it easier to pack and view items in the bag. The contoured, non-slip shoulder strap provides ergonomic support for a comfortable fit. The Commuter case features a professional design, ideal for the traveler who is looking for a functional business case.

#### Features

- A comprehensive business workspace with all of the compartments you need to carry files, business cards, keys, storage drives and other on-the-go essentials.
- Designed to fit a range of laptops with screens up to 16" in size; including models with an extended battery.
- · Standard compartment space for those who want the flexibility to carry more.
- The traditional top loading case allows it's owner to effortlessly access their laptop through the semi-opened compartment at the top of the case without exposing the contents of the bag.
- · A water-resistant material lining the bottom of the bag to protect the contents of the bag from moisture on the ground,
- An exterior water-resistant treatment that protects the contents of your bag from the elements.
- · Constructed of waterresistant leather material
- · Case is selfstanding; includes a contoured nonslip shoulder strap for an ergonomic fit