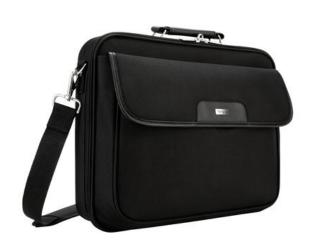

## **Description**

The Targus Notepac case offers an elegant contemporary design; whilst retaining all its original benefits. The Notepac is specifically designed for notebook computers with screens up to 15.6" and related accessories. Its new design combines nylon and koskin materials with nickel fittings.

Featuring a workstation area with multiple pockets including pen holders, phone business card holders and many more spaces to help improve your organisation. It features a rear file/document pocket plus an external gusseted pocket that is perfect for accessories and miscellaneous items. Including a rear luggage strap to secure your case to your trolley, enhanced padded shoulder strap and cushioned handle for enhanced comfort, this case is great to get you started.