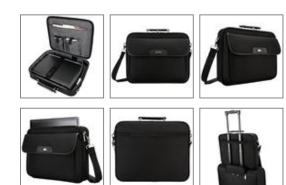

Featuring a workstation area with multiple pockets including pen holders, phone business card holders and many more spaces to help improve your organisation. It features a rear file/document pocket plus an external gusseted pocket that is perfect for accessories and miscellaneous items. Including a rear luggage strap to secure your case to your trolley, enhanced padded shoulder strap and cushioned handle for enhanced comfort, this case is great to get you started.

## **Features**

Padded notebook computer compartment for notebooks with 15.6" screens.

Reinforced cushioned handle riveted to the case ensuring ultimate protection for your notebook

Non-Skid square rubber feet for shock absorption

Detachable shoulder strap

Dual-Pull, Self-Healing Nylon Zippers

Full-Length rear document pocket to transport and protect your papers

Luggage strap to secure the case to your trolley

Notebook Restraining Strap