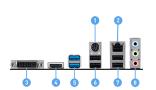

## **CONNECTIONS**

- Keyboard / Mouse
- LAN
- 3. DVI-D
- 4. HDMI
- 5. USB 3.2 Gen 1 5Gbps Type-A
- **6.** USB 2.0
- 7. USB 2.0
- 8. Audio Connectors