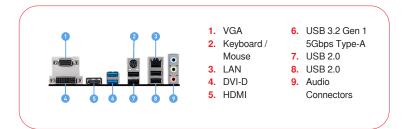

|
| Expansion Slots    | 1x PCI-E 3.0 x1 slot, 1x M.2 E Key supports Wi-Fi module                                                                  |
| Storage            | 1 x Turbo M.2 32Gb/s slot<br>4x SATA 6Gb/s                                                                                |
| USB ports          | 4x USB 3.2 Gen 1 5Gbps (Type-A) + 6 x USB 2.0                                                                             |
| LAN                | Intel <sup>®</sup> I219V Gigabit LAN                                                                                      |
| Audio              | 8-Channel(7.1) HD Audio with Audio Boost                                                                                  |

## **CONNECTIONS**