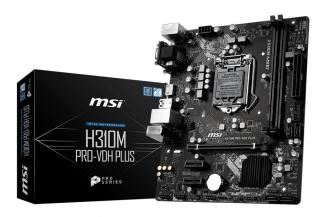

## **H310M PRO-VDH PLUS**

BUSINESS ELEGANCE

## **FEATURE**

- Audio Boost: Reward your ears with studio grade sound quality.
- EZ Debug LED: Easiest way to troubleshoot.
- X-Boost: Software that auto-detects and allows you to boost the performance of any storage or USB device.
- Core Boost: With premium layout and fully digital power design to support more cores and provide better performance.

## **SPECIFICATION**

| Model Name         | H310M PRO-VDH PLUS                                                                                                 |
|--------------------|--------------------------------------------------------------------------------------------------------------------|
| CPU Support        | Supports 9 <sup>th</sup> / 8 <sup>th</sup> Gen Intel <sup>®</sup> Core <sup>TM</sup> / Pentium <sup>®</sup> Gold / |
|                    | Celeron® processors for LGA 1151 socket                                                                            |
| CPU Socket         | LGA 1151                                                                                                           |
| Chipset            | Intel® H310 Chipset                                                                                                |
| Graphics Interface | 1 x PCI-E 3.0 x16 slot                                                                                             |
| Display Interface  | HDMI, DVI-D, VGA - Requires Processor Graphics                                                                     |
| Memory Support     | 2 DIMMs, Dual Channel DDR4 up to 2666MHz                                                                           |
| Expansion Slots    | 2 x PCI-E x1 slots                                                                                                 |
| Storage            | 4 x SATA 6Gb/s                                                                                                     |
| USB ports          | 4 x USB 3.1(Gen1) + 6 x USB 2.0                                                                                    |
| LAN                | Realtek® 8111H Gigabit LAN                                                                                         |
| Audio              | 8-Channel(7.1) HD Audio with Audio Boost                                                                           |