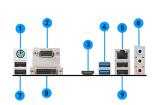

## **CONNECTIONS**

- 1. PS/2 Combo Port
  - Connectors
- 2. VGA
- 7. USB 2.0
- 3. HDMI
- 8. DVI-D

6. HD Audio

- 4. USB 3.1 Gen1 9. USB 2.0