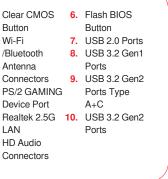

en4 M.2 slots<br>4 x SATA 6Gb/s ports                                                                                          |
| USB Ports          | 5 x USB 3.2 (Gen2, 3A+2C) + 6 x USB 3.2 (Gen1) + 6 x<br>USB 2.0                                                                               |
| LAN                | Realtek8125-CG 2.5G LAN                                                                                                                       |
| Wi-Fi / BT         | Intel <sup>®</sup> Wi-Fi 6 AX200                                                                                                              |
| Audio              | 8-Channel (7.1) HD Audio with Audio Boost HD                                                                                                  |





TRUE GAMING