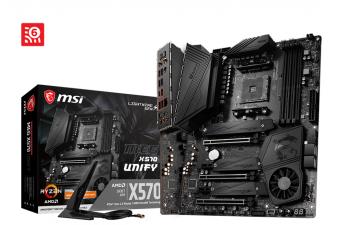

## **CONNECTIONS**

| Model Name         | MEG X570 UNIFY                                                                                                                                |
|--------------------|-----------------------------------------------------------------------------------------------------------------------------------------------|
| CPU Support        | Supports 2nd and 3rd Gen AMD Ryzen™ / Ryzen™ with<br>Radeon™ Vega Graphics and 2nd Gen AMD Ryzen™ with<br>Radeon™ Graphics Desktop Processors |
| CPU Socket         | Socket AM4                                                                                                                                    |
| Chipset            | AMD <sup>®</sup> X570 Chipset                                                                                                                 |
| Graphics Interface | 3 x PCI-E 4.0 x16 slots<br>Supports 2-way SLI / 3-way CrossFire                                                                               |
| Memory Support     | 4 DIMMs, Dual Channel DDR4-4600+(OC)                                                                                                          |
| Storage            | 3 x Lightning Gen4 M.2 slots<br>4 x SATA 6Gb/s ports                                                                                          |
| USB Ports          | 5 x USB 3.2 (Gen2, 3A+2C) + 6 x USB 3.2 (Gen1) + 6 x<br>USB 2.0                                                                               |
| LAN                | Realtek8125-CG 2.5G LAN                                                                                                                       |
| Wi-Fi / BT         | Intel <sup>®</sup> Wi-Fi 6 AX200                                                                                                              |
| Audio              | 8-Channel (7.1) HD Audio with Audio Boost HD                                                                                                  |