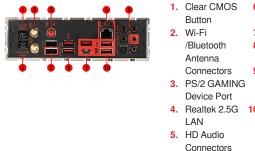

Gen4 M.2 slots<br>4 x SATA 6Gb/s ports                                                                                          |
| USB Ports          | 5 x USB 3.2 (Gen2, 3A+2C) + 6 x USB 3.2 (Gen1) + 6 x<br>USB 2.0                                                                               |
| LAN                | Realtek8125-CG 2.5G LAN                                                                                                                       |
| Wi-Fi / BT         | Intel <sup>®</sup> Wi-Fi 6 AX200                                                                                                              |
| Audio              | 8-Channel (7.1) HD Audio with Audio Boost HD                                                                                                  |





TRUE GAMING