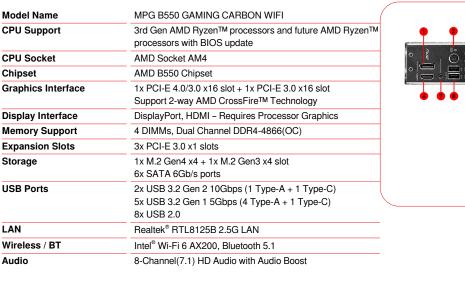

- MYSTIC LIGHT: 16.8 million colors / 29 effects controlled in one click. MYSTIC LIGHT EXTENSION supports both RGB and RAINBOW LED strip.
- Premium Thermal Solution: Aluminum Cover with additional choke thermal pad rated for 7W/mk and PCB with 2oz thickened copper are built for high performance system and non-stop gaming experience
- 2.5G LAN with LAN Manager and Intel Wi-Fi 6 AX Solution: Upgraded network solution for professional and multimedia use. Delivers a secure, stable and fast network connection
- Flash BIOS Button with Optmized ClearCMOS Function: Simply use a USB key to flash any BIOS within seconds. Restore the BIOS to the default settings without any additional actions.
- Pre-installed I/O Shielding: Better EMI protection and more convenience for installation

## CONNECTIONS



1. DisplayPort 7. Flash BIOS 2. PS/2 Combo Button Port 8. USB 2.0 3. USB 2.0 9. USB 3.2 Gen 1 4. 2.5G LAN HD Audio 5. A) Connectors 10. USB 3.2 Gen 2 6. HDMI A+C) 11. Wi-Fi /

5Gbps (Type-10Gbps (Type-12. Optical S/PDIF

Bluetooth

OUT

The information provided in this document is intended for informational purposes only and is subject to change without notice

com/datasheet.

check for the latest version

11-23, 2020-