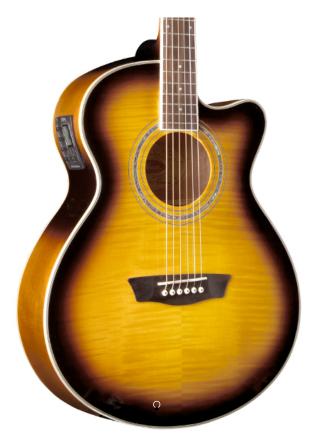

#### **FESTIVAL EA15**

HBURN.COM/INSTRUMENT-ITARS/)

**FESTIVAL** (HTTPS://WWW.WASHBURN.COM/INSTRUMENT-SERIES/FESTIVAL/)

6 STRING ACOUSTIC (HTTPS://WWW.WASHBURN.COM/INSTRUMENT-STYLE/6-STRING-ACOUSTIC/)

CUTAWAY (HTTPS://WWW.WASHBURN STYLE/CUTAWAY/)

(https://www.washburn.com/wp-content/uploads/2018/05/EA15ATB.jpg)

**FESTIVAL** 

**EA15** 

**COLOR: TOBACCO BURST** SKU: EA15ATB-A-U

**BUY LOCAL (HTTPS://WWW.WA** 

**SEE SPECS** 

 $\mathcal{Z}$ Q

(https://www.washburn.com/wpcontent/uploads/2018/06/EA15\_DSC08231.jpg)

# COMFORTABLE MINI JUMBO CUTAWAY BODY

The EA15's mini jumbo body is easier to play for those that find the larger dreadnought & grand auditorium shapes uncomfortable. The EA15 MJ is suited for smaller players, young learners, or musicians looking for the more focused and intimate voice that a small bodied guitar provides. Built with a cutaway so that access to the upper frets is a breeze.

### TOBACCO BURST GLOSS **FINISH**

A Tobacco Burst gloss finish is applied to this Fe EA15 to create an instant classic. The coffee colore from dark to light really brings out the character wood in its figured Maple top.