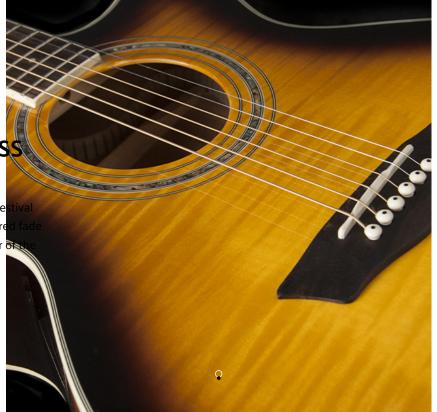

# COMFORTABLE MINI JUMBO CUTAWAY BODY

The EA15's mini jumbo body is easier to play for those that find the larger dreadnought & grand auditorium shapes uncomfortable. The EA15 MJ is suited for smaller players, young learners, or musicians looking for the more focused and intimate voice that a small bodied guitar provides. Built with a cutaway so that access to the upper frets is a breeze.

### TOBACCO BURST GLOSS **FINISH**

A Tobacco Burst gloss finish is applied to this Fe EA15 to create an instant classic. The coffee colore from dark to light really brings out the character wood in its figured Maple top.

#### **BODY & CONSTRUCTION**

**FESTIVAL EA15** 

**Top Wood** Flame Maple **Back Wood** Catalpa Sides Catalpa

Quarter Sawn Scalloped Sitka Spruce **Bracing** 

bracing

Faux-Abalone Rosette Type **Acoustic Guitars** Shape Mini Jumbo