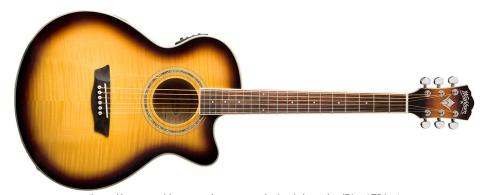

(https://www.washburn.com/wp-content/uploads/2018/05/EA15ATB.jpg)

**FESTIVAL** 

**EA15** 

**COLOR: TOBACCO BURST** SKU: EA15ATB-A-U

**BUY LOCAL (HTTPS://WWW.WA** 

**SEE SPECS** 

 $\mathcal{Z}$ Q

(https://www.washburn.com/wpcontent/uploads/2018/06/EA15\_DSC08231.jpg)

# COMFORTABLE MINI JUMBO CUTAWAY BODY

The EA15's mini jumbo body is easier to play for those that find the larger dreadnought & grand auditorium shapes uncomfortable. The EA15 MJ is suited for smaller players, young learners, or musicians looking for the more focused and intimate voice that a small bodied guitar provides. Built with a cutaway so that access to the upper frets is a breeze.

### TOBACCO BURST GLOSS **FINISH**

A Tobacco Burst gloss finish is applied to this Fe EA15 to create an instant classic. The coffee colore from dark to light really brings out the character wood in its figured Maple top.