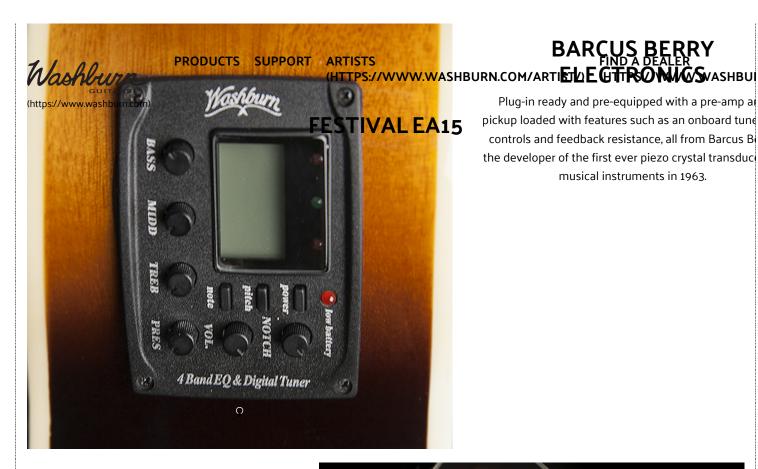

Plug-in ready and pre-equipped with a pre-amp at pickup loaded with features such as an onboard tune controls and feedback resistance, all from Barcus B the developer of the first ever piezo crystal transduc musical instruments in 1963.

#### **ELECTRONICS**

Volume, built-in tuner, Bass/Mid/Treble, Controls

Notch/Presence

**Preamp System** Barcus-Berry EQ4T