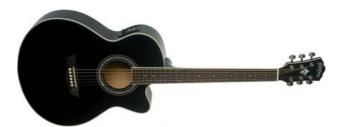

(https://www.washburn.com/wp-content/uploads/2018/05/EA15ATB.jpg)

**FESTIVAL** 

**EA15** 

**COLOR: TOBACCO BURST** SKU: EA15ATB-A-U

**BUY LOCAL (HTTPS://WWW.WA** 

**SEE SPECS** 

 $\mathcal{Z}$ Q

(https://www.washburn.com/wpcontent/uploads/2018/06/EA15\_DSC08231.jpg)

# COMFORTABLE MINI JUMBO CUTAWAY BODY

The EA15's mini jumbo body is easier to play for those that find the larger dreadnought & grand auditorium shapes uncomfortable. The EA15 MJ is suited for smaller players, young learners, or musicians looking for the more focused and intimate voice that a small bodied guitar provides. Built with a cutaway so that access to the upper frets is a breeze.

### TOBACCO BURST GLOSS **FINISH**

A Tobacco Burst gloss finish is applied to this Fe EA15 to create an instant classic. The coffee colore from dark to light really brings out the character wood in its figured Maple top.