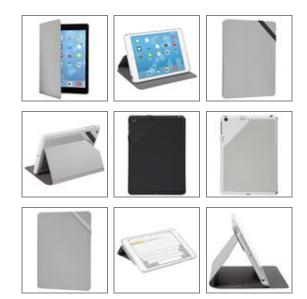

#### **Overview**

The super light form-fit case EverVu<sup>TM</sup> securely protects your iPad Air, offers infinite viewing angles with automatic wake/sleep functionality. The durable soft touch cover transforms into a stand with unlimited viewing angles and a comfortable typing position. With a secure cover closure and soft interior lining to protect the screen when you are on the go. Access all ports, features and functions of your iPad Air from inside the case.

#### **Features**

- Secure cover closure and soft interior lining to protect screen on the go
- · Easy device removal when required
- Infinite hands free viewing angles and a comfortable typing position
- Super-light form fit polycarbonate case with Auto Wake/Sleep