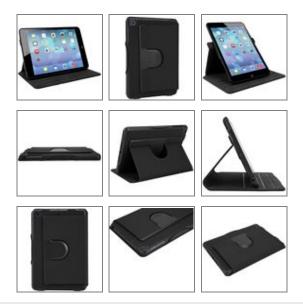

## **Description**

The ultra slim rotating case lets you turn your iPad mini 360° inside the case for a choice of viewing in landscape or portrait. With automatic wake/sleep functionality the durable cover transforms into a multi position stand for handsfree viewing and a comfortable typing position. Versavu has a secure cover closure and soft interior lining to ensure screen protection when you are on the move. Access all ports, features and functions of your iPad mini from inside the case.

## **Features**

- 360° rotating iPad mini case with Auto wake / sleep (currently wake/sleep for iPad mini 3,2,1, only. IPad mini 4 wake/sleep coming in next version)
- Ultra slim form fit case with multi position 360° stand for use in portrait and landscape
- Secure front cover closure and soft interior lining protects iPad mini screen on the go
- Comfortable typing position