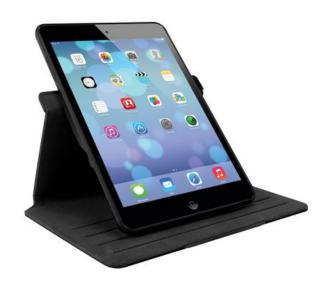

## Versavu™ Slim iPad mini with Retina display Rotating Stand Case - Black

THZ36105EU

## **Description**

The ultra slim rotating case lets you turn your iPad mini 360° inside the case for a choice of viewing in landscape or portrait. With automatic wake/sleep functionality the durable cover transforms into a multi position stand for handsfree viewing and a comfortable typing position. Versavu has a secure cover closure and soft interior lining to ensure screen protection when you are on the move. Access all ports, features and functions of your iPad mini from inside the case.

## **Features**

- 360° rotating iPad mini case with Auto wake / sleep (currently wake/sleep for iPad mini 3,2,1, only. IPad mini 4 wake/sleep coming in next version)
- Ultra slim form fit case with multi position 360° stand for use in portrait and landscape
- Secure front cover closure and soft interior lining protects iPad mini screen on the go
- Comfortable typing position