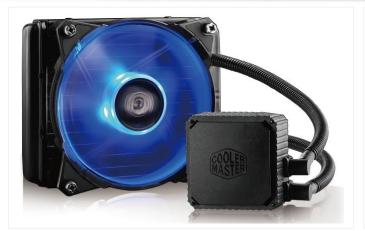

# Seidon 120V Plus

RL-S12P-20PB-R1

The Seidon 120V Plus is the latest AIO watercooler that boasts an excellent value for performance. The compact 120mm radiator fits in virtually every case. Thanks to a premium 120mm JetFlo fan with a wide RPM range, Seidon can operate silently or unleash a powerful cooling storm at your command. Durable FEP Tubing provides the advantages of nearly no moisture absorption, high thermal stability and high pressure tolerance which all contribute to a long operating life.