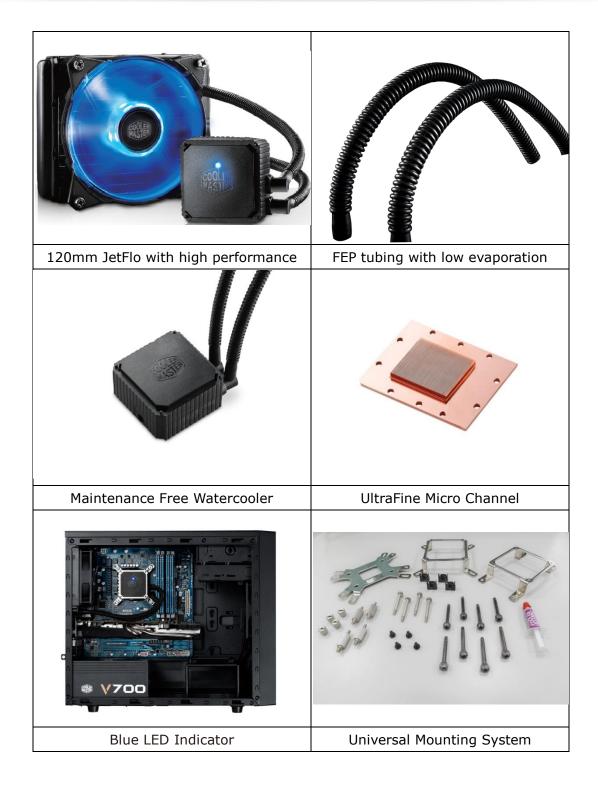

### Features

- Factory filled with coolant, then sealed and pressure tested - requires zero maintenance for years.
- Highly optimized pump and water block guarantees the best water flow and system performance.
- Specially designed 120mm radiator provides superior heat dissipation and fits in almost any case internally and externally.
- 120mm JetFlo with a wide RPM range to fine tune and balance fan noise and performance.
- Blue LED indicator lights up when it is operating.

The Seidon 120V Plus is the latest AIO watercooler that boasts an excellent value for performance. The compact 120mm radiator fits in virtually every case. Thanks to a premium 120mm JetFlo fan with a wide RPM range, Seidon can operate silently or unleash a powerful cooling storm at your command. Durable FEP Tubing provides the advantages of nearly no moisture absorption, high thermal stability and high pressure tolerance which all contribute to a long operating life.