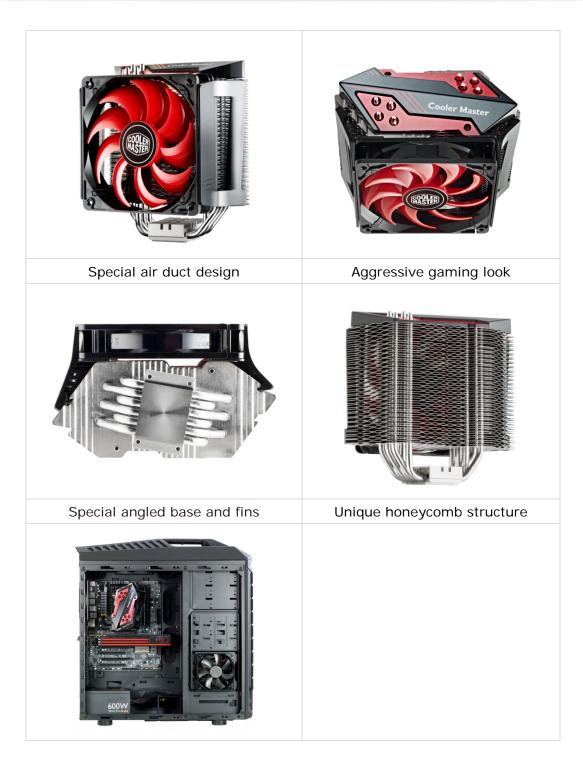

Designed for overclockers and gamers, X6 is adorned in a satin black finish with crimson red fan blades and accents. The heatsink employs a unique honeycomb fin structure to maximize surface area for cooling. This is used in conjunction with an angled base that acts as a means to increase overall airflow throughout the chassis. Clever air duct deployment on the outer shell directs airflow to pass over critical cooling areas.

#### **Features**

- Unique honeycomb fin structure achieves maximum surface area coverage and cooling performance.
- Heat sink base and fins angled for better cold air intake from chassis fans – creating optimal air flow and heat dissipation.
- Ease installation with a quick-snap fan bracket design.
- Extra air flow provided by a special air duct.
- Wide range PWM fan (600 1900 R.P.M.) providing versatile performance while idle and at full load.