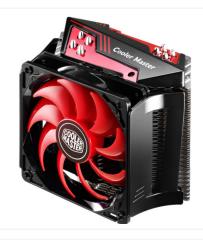

Designed for overclockers and gamers, X6 is adorned in a satin black finish with crimson red fan blades and accents. The heatsink employs a unique honeycomb fin structure to maximize surface area for cooling. This is used in conjunction with an angled base that acts as a means to increase overall airflow throughout the chassis. Clever air duct deployment on the outer shell directs airflow to pass over critical cooling areas.

#### **Features**

- Unique honeycomb fin structure achieves maximum surface area coverage and cooling performance.
- Heat sink base and fins angled for better cold air intake from chassis fans – creating optimal air flow and heat dissipation.
- Ease installation with a quick-snap fan bracket design.
- Extra air flow provided by a special air duct.
- Wide range PWM fan (600 1900 R.P.M.) providing versatile performance while idle and at full load.