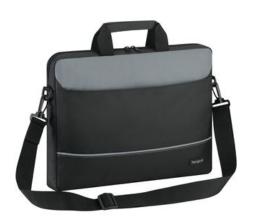

## **Description**

Great Value Laptop Case. Intellect from Targus offers essential laptop protection in a toploading padded laptop compartment and a handy front pocket for storing your accessories.

## **Features**

Great value laptop case to fit up to 15.6" laptops

Toploading design with padded laptop compartment

Essential carry handle and shoulder strap

Large quick-access pocket keeps essentials close at hand