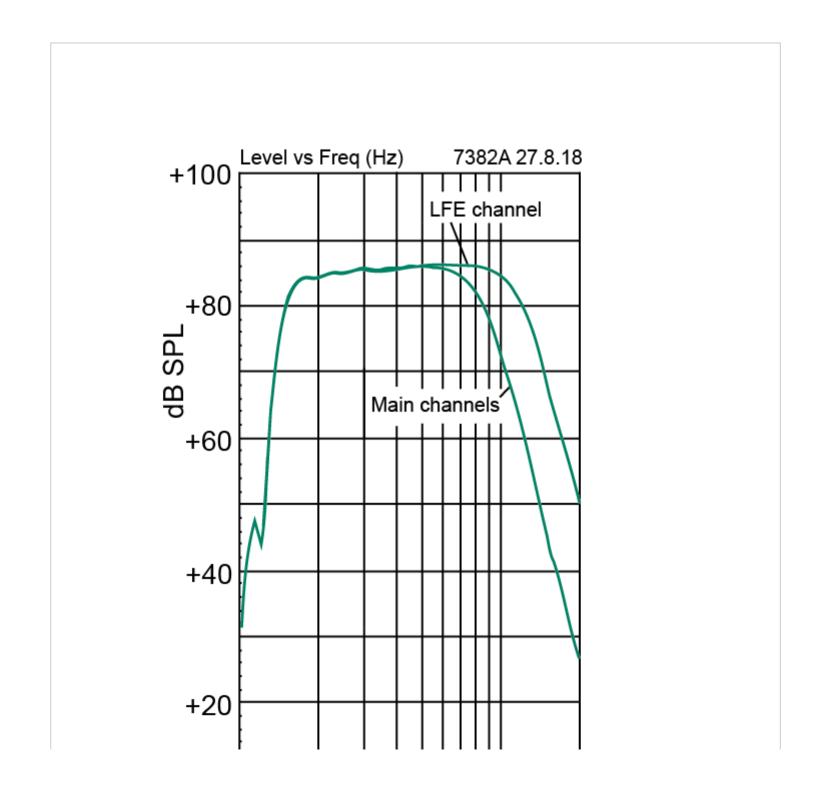

ff -6dB 15 Hz





Peak SPL ≥133 dB

# 7382A SAM™ Studio Subwoofer Technical Specifications

**System Specifications** 

### **Frequency Response**

Low cutoff -6dB 15 Hz





Peak SPL ≥133 dB

# 7382A SAM™ Studio Subwoofer Technical Specifications

**System Specifications** 

### **Frequency Response**

Low cutoff -6dB 15 Hz





Peak SPL ≥133 dB

# 7382A SAM™ Studio Subwoofer Technical Specifications

**System Specifications** 

### **Frequency Response**

Low cutoff -6dB 15 Hz





Peak SPL ≥133 dB

# 7382A SAM™ Studio Subwoofer Technical Specifications

**System Specifications** 

### **Frequency Response**

Low cutoff -6dB 15 Hz





Peak SPL ≥133 dB

# 7382A SAM™ Studio Subwoofer Technical Specifications

**System Specifications** 

### **Frequency Response**

Low cutoff -6dB 15 Hz





Peak SPL ≥133 dB