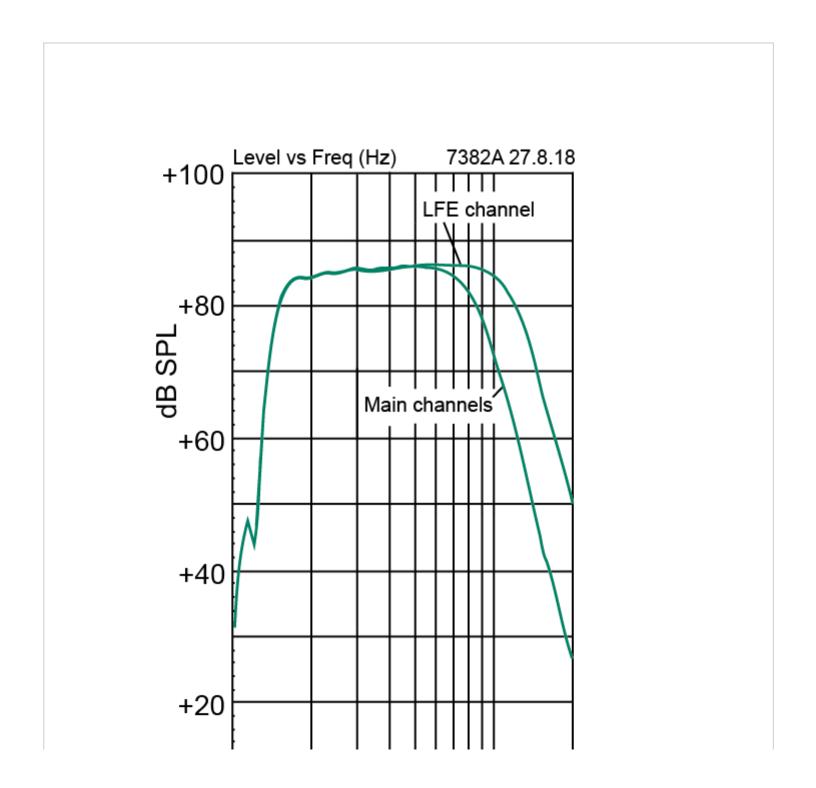

Peak SPL ≥133 dB

# 7382A SAM™ Studio Subwoofer Technical Specifications

**System Specifications** 

### **Frequency Response**

Low cutoff -6dB 15 Hz





Peak SPL ≥133 dB

# 7382A SAM™ Studio Subwoofer Technical Specifications

**System Specifications** 

### **Frequency Response**

Low cutoff -6dB 15 Hz





Peak SPL ≥133 dB

# 7382A SAM™ Studio Subwoofer Technical Specifications

**System Specifications** 

### **Frequency Response**

Low cutoff -6dB 15 Hz





Peak SPL ≥133 dB

# 7382A SAM™ Studio Subwoofer Technical Specifications

**System Specifications** 

### **Frequency Response**

Low cutoff -6dB 15 Hz





Peak SPL ≥133 dB

# 7382A SAM™ Studio Subwoofer Technical Specifications

**System Specifications** 

### **Frequency Response**

Low cutoff -6dB 15 Hz





Peak SPL ≥133 dB

# 7382A SAM™ Studio Subwoofer Technical Specifications

**System Specifications** 

### **Frequency Response**

Low cutoff -6dB 15 Hz





Peak SPL ≥133 dB