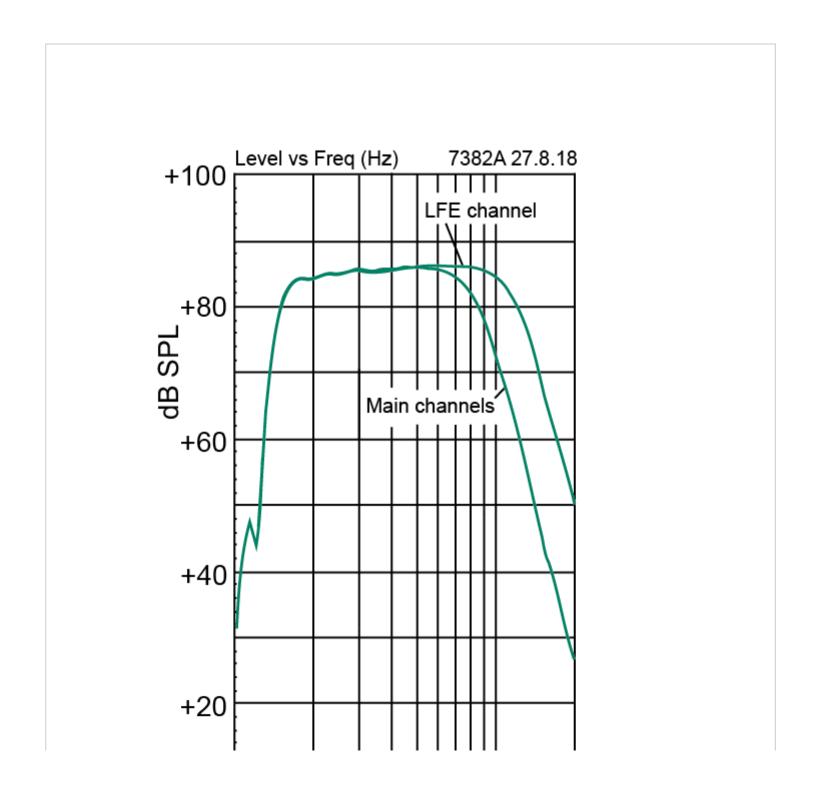

Peak SPL ≥133 dB

# 7382A SAM™ Studio Subwoofer Technical Specifications

**System Specifications** 

### **Frequency Response**

Low cutoff -6dB 15 Hz





Peak SPL ≥133 dB

# 7382A SAM™ Studio Subwoofer Technical Specifications

**System Specifications** 

### **Frequency Response**

Low cutoff -6dB 15 Hz





Peak SPL ≥133 dB

# 7382A SAM™ Studio Subwoofer Technical Specifications

**System Specifications** 

### **Frequency Response**

Low cutoff -6dB 15 Hz





Peak SPL ≥133 dB

# 7382A SAM™ Studio Subwoofer Technical Specifications

**System Specifications** 

### **Frequency Response**

Low cutoff -6dB 15 Hz





Peak SPL ≥133 dB

# 7382A SAM™ Studio Subwoofer Technical Specifications

**System Specifications** 

### **Frequency Response**

Low cutoff -6dB 15 Hz





Peak SPL ≥133 dB

# 7382A SAM™ Studio Subwoofer Technical Specifications

**System Specifications** 

### **Frequency Response**

Low cutoff -6dB 15 Hz





Peak SPL ≥133 dB