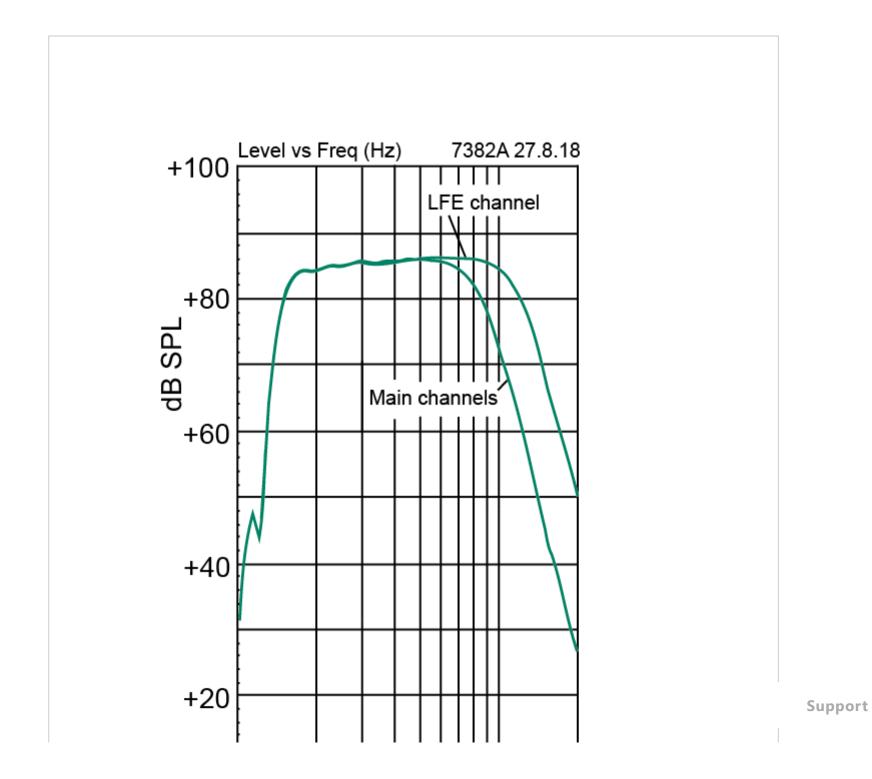

Peak SPL ≥133 dB

# 7382A SAM™ Studio Subwoofer Technical Specifications

**System Specifications** 

### **Frequency Response**

Low cutoff -6dB 15 Hz





Peak SPL ≥133 dB

# 7382A SAM™ Studio Subwoofer Technical Specifications

**System Specifications** 

### **Frequency Response**

Low cutoff -6dB 15 Hz





Peak SPL ≥133 dB

# 7382A SAM™ Studio Subwoofer Technical Specifications

**System Specifications** 

### **Frequency Response**

Low cutoff -6dB 15 Hz





Peak SPL ≥133 dB

# 7382A SAM™ Studio Subwoofer Technical Specifications

**System Specifications** 

### **Frequency Response**

Low cutoff -6dB 15 Hz





Peak SPL ≥133 dB

# 7382A SAM™ Studio Subwoofer Technical Specifications

**System Specifications** 

### **Frequency Response**

Low cutoff -6dB 15 Hz





Peak SPL ≥133 dB

# 7382A SAM™ Studio Subwoofer Technical Specifications

**System Specifications** 

### **Frequency Response**

Low cutoff -6dB 15 Hz





Peak SPL ≥1