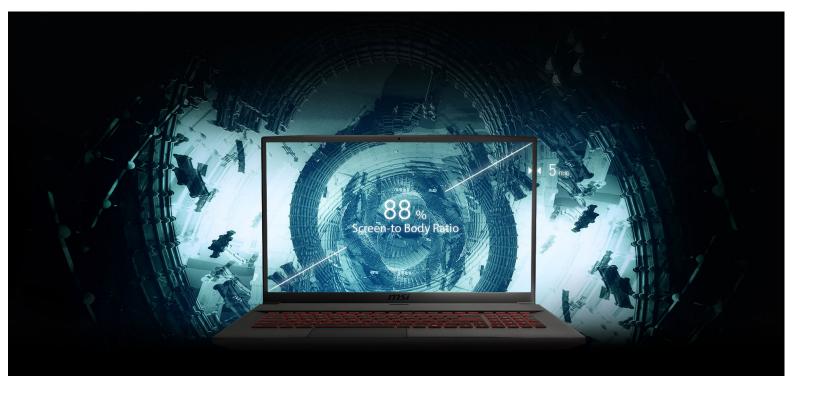

### PERFORMANCE MADE PORTABLE

Enjoy complete 17" screen real estate in a compact chassis.

\*Compared to average 17" gaming laptops

#### **4-SIDED THIN BEZEL DESIGN**

Enjoy more immersive gameplay in an even more compact chassis.

Cooler 5