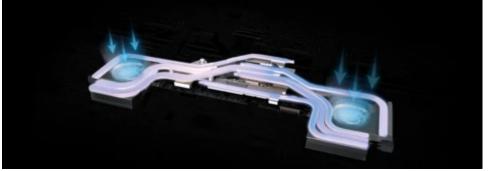

#### REVOLUTIONARY COOLING FOR ENTHUSIASTIC GAMING

Dedicated thermal solutions for both the CPU and GPU with a total of 7 heat pipes ensure maximum performance under extreme gaming.