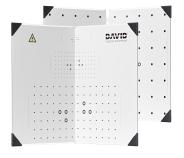

## **HP 3D Calibration Panels Pro**

Brand : HP

Product name : 3D Calibration Panels Pro

HP 3D Calibration Panels Pro

HP 3D Calibration Panels Pro:

Enable accurate and undistorted 3D data collection by calibrating the scanning software. Includes two glass panels with four grid sizes for scanning various object sizes.

HP 3D Calibration Panels Pro. Brand compatibility: HP, Compatibility: 3D Structured Light Scanner Pro S2 3D Structured Light Scanner Pro S3. Quantity per pack: 2 pc(s)

| Features              |    | Features            |                                                                          |
|-----------------------|----|---------------------|--------------------------------------------------------------------------|
| Brand compatibility * | ΗΡ | Compatibility *     | 3D Structured Light Scanner Pro S2<br>3D Structured Light Scanner Pro S3 |
|                       |    | Packaging data      |                                                                          |
|                       |    | Quantity per pack * | 2 pc(s)                                                                  |