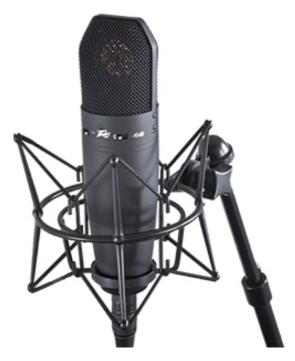

## **Studio Pro® Shock Mount for M1 and M2 Studio Pro Mics**

## **FEATURES**

- High quality shock mount that attaches to the Studio  $\mbox{Pro} \mbox{\ensuremath{\mathbb R}}$  M1 and Studio  $\mbox{Pro} \mbox{\ensuremath{\mathbb R}}$  M2 professional studio microphones

- Elastic band supported mount isolates the microphone from unwanted noises due to vibrations
- Weight Unpacked: 2.07 lb(0.94 kg)
- Weight Packed: 2.07 lb(0.94 kg)
- Width Packed: 5.5"(13.97 cm)
- Height Packed: 9"(22.86 cm)
- Depth Packed: 3.5"(8.89 cm)