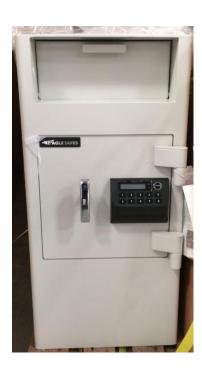

## **EAGLE FRONT LOADING DEPOSITORY SAFES**

The ideal safe when immediate deposits and secure storage of cash or other valuables are needed

- B- rated burglary construction (1/2" solid steel doors and ¼" solid steel body)
- Front Loading deposit door with anti-fish baffles
- All sides seamlessly welded
- Armed with drill resistant steel hard plate construction
- Three-way main bolt work with independent relocking devices (SDS series)
- Full length locking bar to deter prying attack on hinges
- 4 anchor holes on the bottom

## **Dimensions**

Model : SDS-02E

• Outside Dim : 698.5(H)x340(W)x431.8(D)mm

Weight : 76 KgsLocking : Digital LockOrigin : Korea