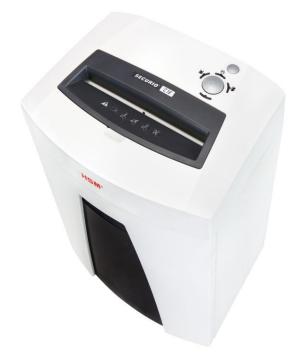

## HSM SECURIO C18 5,8 mm

| Order number               | 1911111         |
|----------------------------|-----------------|
| EAN Code                   | 4026631035637   |
| Shredder material          | <b>9</b>        |
| Cutting type               | strip cut       |
| Security level (DIN 66399) | P-2 O-2 T-2 E-2 |
| Cutting width              | 5,80 mm         |
| Cutting capacity (80g/m²)  | 17 - 19 sheets  |
| Cutting capacity (70g/m²)  | 19 - 20 sheets  |
| Intake width               | 230,0 mm        |
| Container volume           | 25,0            |
| Cutting speed              | 54,00 mm/s      |

| Noise level (idle operation)   | 55 - 58 dB |
|--------------------------------|------------|
| eclass 5.1                     | 24320701   |
| UN/SPSC                        | 44101603   |
| Power consumption of the motor | 360,0 W    |
| Voltage                        | 230 V      |
| Frequency                      | 50 Hz      |
| Depth                          | 280,0 mm   |
| Width                          | 365,0 mm   |
| Height                         | 542,0 mm   |
| Weight                         | 9,8 kg     |
| Colour                         | white      |

Technical and design modifications reserved.

Compact, functional and convenient. With cutting rollers made from hardened steel and a pressure-sensitive safety element. The quiet document shredder with a removable waste container – for demanding users in the private sector or small office.

- High quality materials and "Made in Germany" quality for safety and durability. With 3 years warranty.
- Cutting rollers made of hardened steel with lifetime warranty.
- Quiet operation minimises noise development in the workplace.
- EcoSmart: Exceptionally low power consumption of 0.1 watts in standby mode.
- Blue Angel: The document shredder is awarded for its sustainability.
- Paper feed with overload protection reduces paper jams.
- The device automatically switches off if pressure is applied to the safety element.
- Multifunction element for intuitive operation.