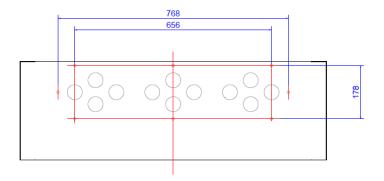

### **Dimensions**

### **Specification**

| Name             | DS-DN46C2M/B                         |
|------------------|--------------------------------------|
| Appearance       | Hikvision Black                      |
| Material         | Cold-rolled Steel Plate(SPCC)        |
| Dimension(WxHxD) | 1022mmx800mmx830mm (main body 330mm) |
| Weight           | 65kg                                 |