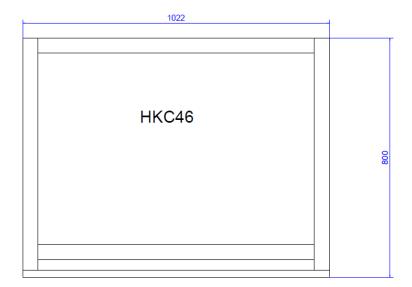

### **Dimensions**

### **Specification**

| Name             | DS-DN46C2M/B                         |
|------------------|--------------------------------------|
| Appearance       | Hikvision Black                      |
| Material         | Cold-rolled Steel Plate(SPCC)        |
| Dimension(WxHxD) | 1022mmx800mmx830mm (main body 330mm) |
| Weight           | 65kg                                 |