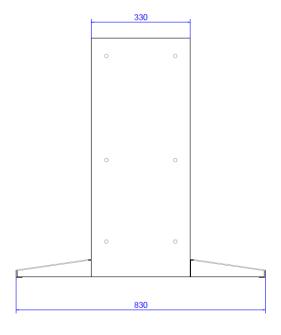

### **Dimensions**

### **Specification**

| Name             | DS-DN46C2M/B                         |
|------------------|--------------------------------------|
| Appearance       | Hikvision Black                      |
| Material         | Cold-rolled Steel Plate(SPCC)        |
| Dimension(WxHxD) | 1022mmx800mmx830mm (main body 330mm) |
| Weight           | 65kg                                 |