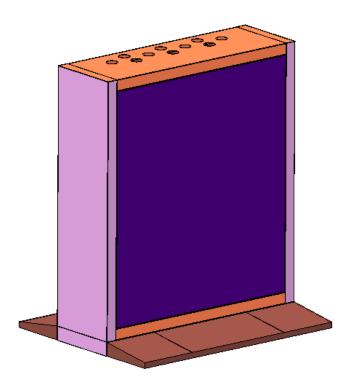

# DS-DN46C2M/B

46" LCD Display Unit Modular Pedestal Bracket

### **Key Features**

- Modular Pedestal Bracket for 46" LCD Screen
- Solid Steel structure, 800mm Suitable View Height
- Cold-rolled Steel Plate(SPCC)

### **Specification**

| Name             | DS-DN46C2M/B                         |
|------------------|--------------------------------------|
| Appearance       | Hikvision Black                      |
| Material         | Cold-rolled Steel Plate(SPCC)        |
| Dimension(WxHxD) | 1022mmx800mmx830mm (main body 330mm) |
| Weight           | 65kg                                 |