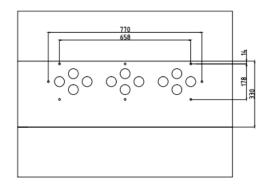

# DS-DN49B4M/B

49" LCD Display Unit Modular Pedestal Bracket



## **Key Features**

- Modular Pedestal Bracket for 49" LCD Screen
- Solid Steel structure, 800mm Suitable View Height
- Cold-rolled Steel Plate(SPCC)

## **Specification**

| Name             | DS-DN49B4M/B                           |
|------------------|----------------------------------------|
| Appearance       | Hikvision Black                        |
| Material         | Cold-rolled Steel Plate(SPCC)          |
| Dimension(WxHxD) | 1077.5mmx800mmx830mm (main body 330mm) |
| Weight           | 70kg                                   |

#### **Order Model and Code:**

DS-DN49B4M/B | 190115432



## **Dimensions**







# **Suitable LCD Display Unit Model**

DS-D2049NL-B