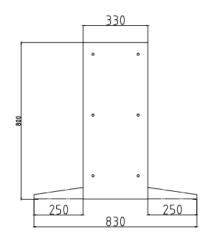

## **Specification**

| Name             | DS-DN49B4M/B                           |
|------------------|----------------------------------------|
| Appearance       | Hikvision Black                        |
| Material         | Cold-rolled Steel Plate(SPCC)          |
| Dimension(WxHxD) | 1077.5mmx800mmx830mm (main body 330mm) |
| Weight           | 70kg                                   |

## **Dimensions**