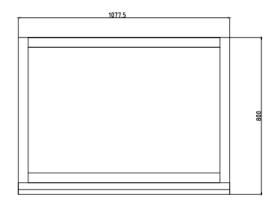

## **Specification**

| Name             | DS-DN49B4M/B                           |
|------------------|----------------------------------------|
| Appearance       | Hikvision Black                        |
| Material         | Cold-rolled Steel Plate(SPCC)          |
| Dimension(WxHxD) | 1077.5mmx800mmx830mm (main body 330mm) |
| Weight           | 70kg                                   |

## **Dimensions**