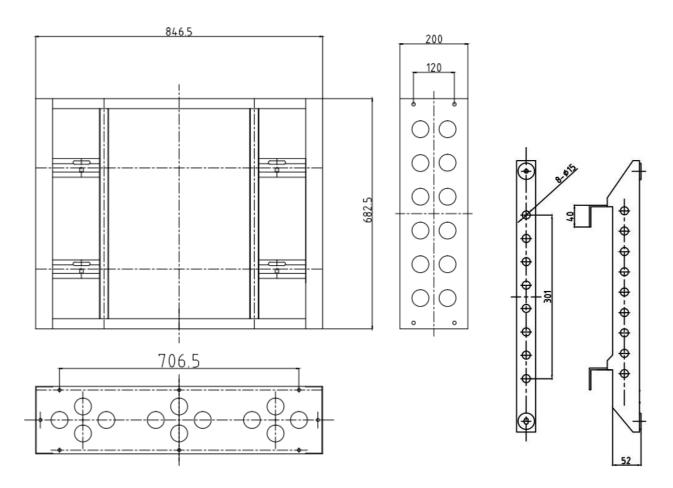

## **Specification**

| Name             | DS-DN55E4M/F                                                      |
|------------------|-------------------------------------------------------------------|
| Appearance       | Hikvision Black                                                   |
| Material         | Cold-rolled steel plate with electrostatic insulated paint (SPCC) |
| Dimension(WxHxD) | 846.5mmx682.5mmx200mm                                             |
| Weight           | 35 kg                                                             |

### **Dimensions**