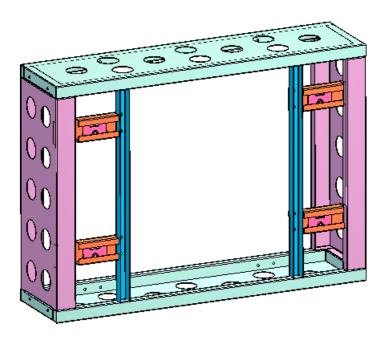

### **Key Features**

- Modular Frame Bracket for 55" LCD Screen
- Solid Steel structure, Prevent screen bend or twist
- Cold-rolled steel plate with electrostatic insulated paint (SPCC)

## **Specification**

| Name             | DS-DN55E4M/F                                                      |
|------------------|-------------------------------------------------------------------|
| Appearance       | Hikvision Black                                                   |
| Material         | Cold-rolled steel plate with electrostatic insulated paint (SPCC) |
| Dimension(WxHxD) | 846.5mmx682.5mmx200mm                                             |
| Weight           | 35 kg                                                             |