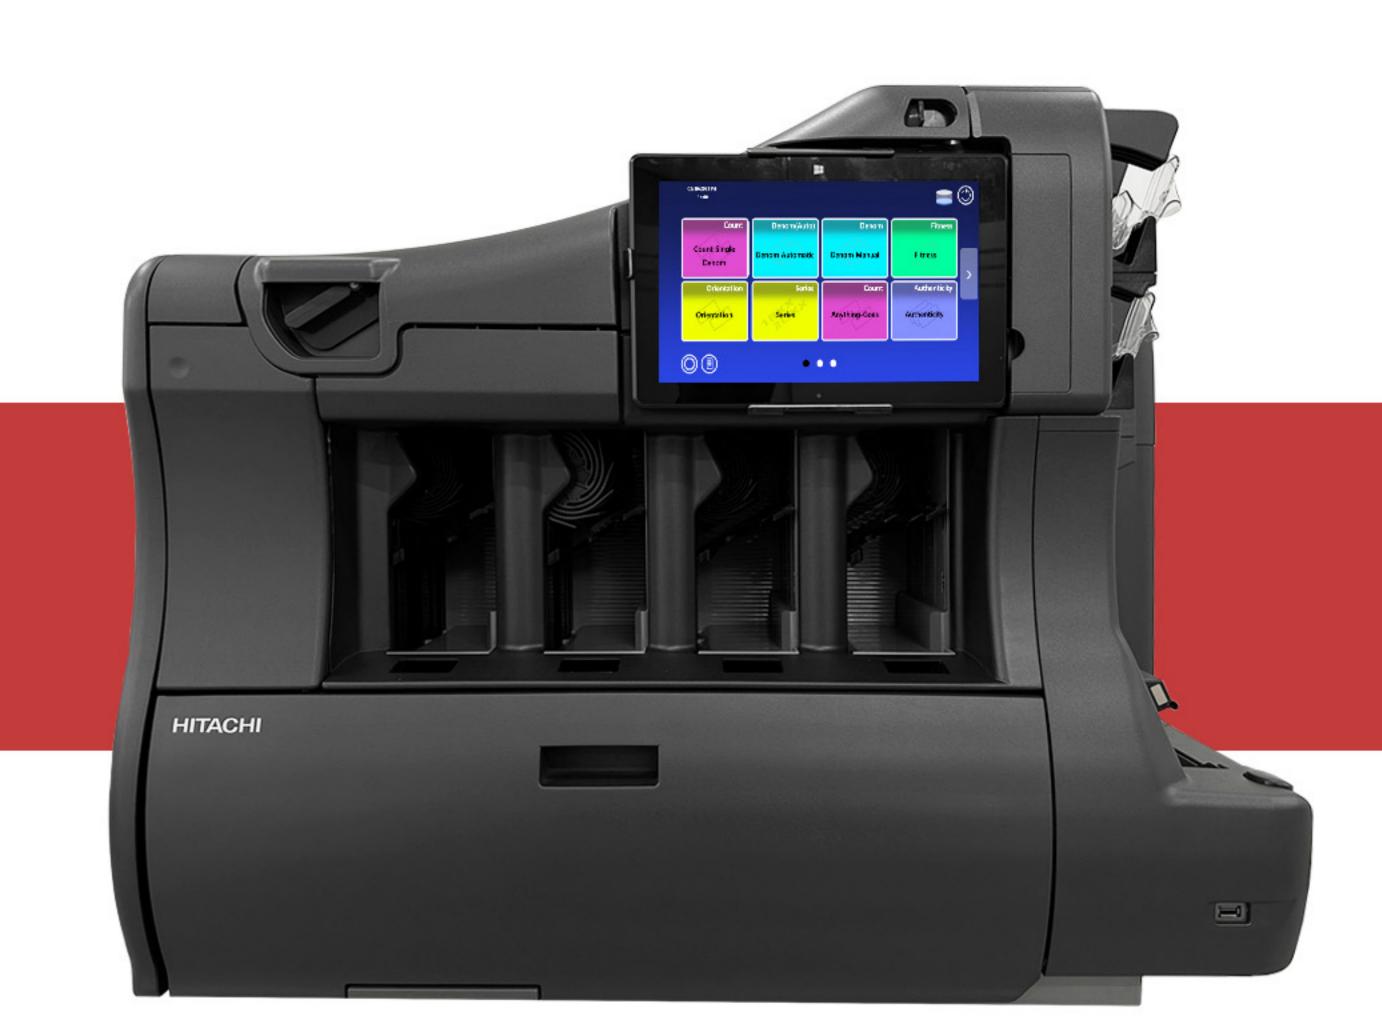

#### **I**Features

- 01 It is optimized for higher throughput, enhanced efficiency and easy operation
- **02** Easy guidance for any operators
- **03** Showing Jam point in the screen
- 04 Automatic assisted feeding mechanism
- 05 Descending type stacker pocket
- **06** Extension 4 pocket (Optional)
- **07** Automated banding function (Optional)