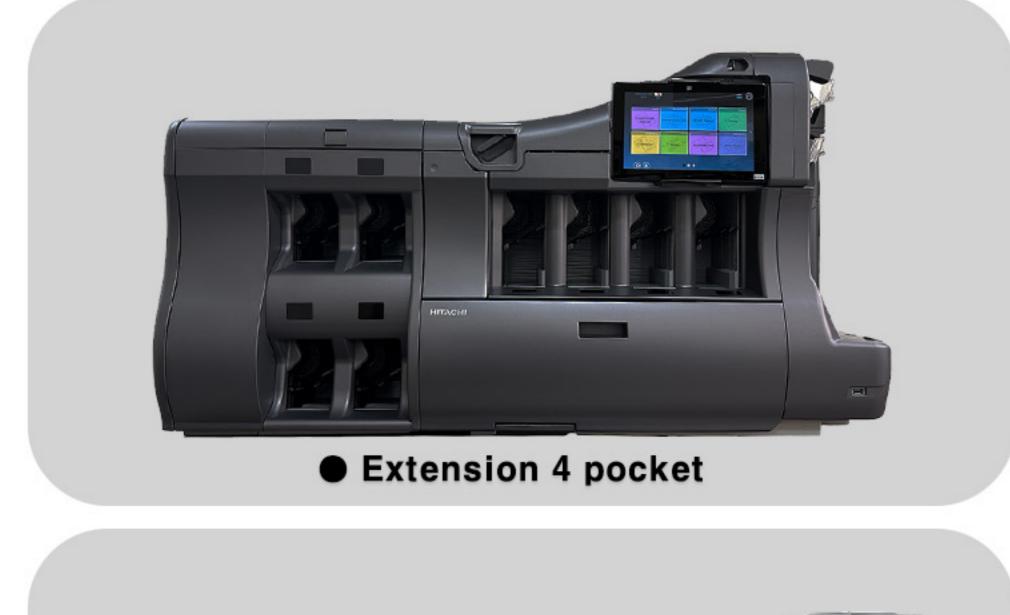

#### **I**Features

- 01 It is optimized for higher throughput, enhanced efficiency and easy operation
- **02** Easy guidance for any operators
- **03** Showing Jam point in the screen
- 04 Automatic assisted feeding mechanism
- 05 Descending type stacker pocket
- **06** Extension 4 pocket (Optional)
- **07** Automated banding function (Optional)

## Optional

| Tablet PC                   | 10.1 Inches touch screen               |
|-----------------------------|----------------------------------------|
|                             | HDMI Port (External display support)   |
| Extension 4 pocket<br>(EX4) | Capacity: 250 notes with 4 stacker     |
|                             | Dimension: 415(W) x 425(D) x 560(H) mm |
|                             | Weight: 45Kg, 72Kg (Gross)             |
|                             | MS-4200+EX4: 8 stacker + 2 reject      |
| Banding Unit<br>(EX2B)      | QR code print: Available               |
|                             | Banding position: Adjustable           |
|                             | Expandability: up to 2 banding Units   |
|                             | Dimension: 885(W) x 425(D) x 560(H)mm  |
|                             | Weight: 137Kg, 170Kg (Gross)           |