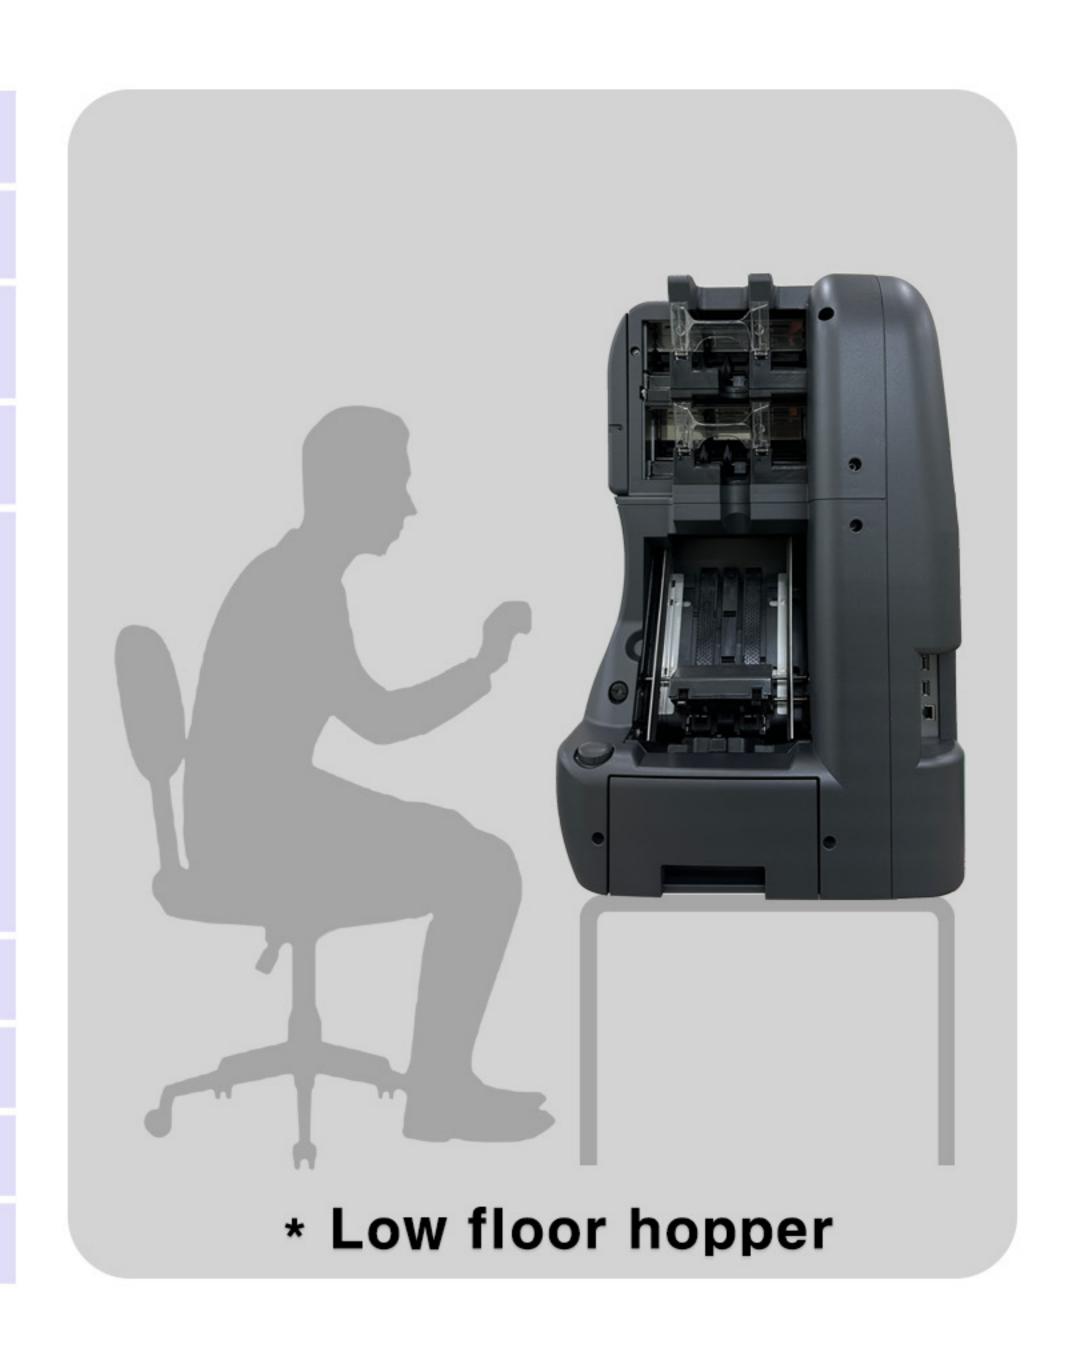

#### **I**Features

- 01 It is optimized for higher throughput, enhanced efficiency and easy operation
- **02** Easy guidance for any operators
- **03** Showing Jam point in the screen
- 04 Automatic assisted feeding mechanism
- 05 Descending type stacker pocket
- **06** Extension 4 pocket (Optional)
- **07** Automated banding function (Optional)