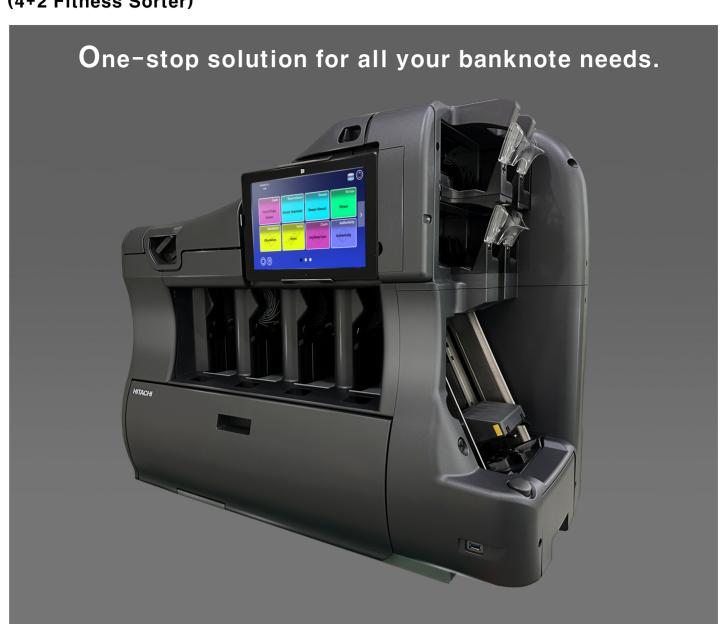

#### MS-4200 (4+2 Fitness Sorter)





#### **I**Features

- 01 It is optimized for higher throughput, enhanced efficiency and easy operation
- **02** Easy guidance for any operators
- **03** Showing Jam point in the screen
- 04 Automatic assisted feeding mechanism
- 05 Descending type stacker pocket
- **06** Extension 4 pocket (Optional)
- **07** Automated banding function (Optional)

# MS-4200 (4+2 Fitness Sorter)



### Specification

| 1 <u></u>          |                                             |
|--------------------|---------------------------------------------|
| Currency           | No limit to currency                        |
|                    | Mix: Up to 30 currency                      |
| Operating Speed    | Max 1,200 banknotes / min                   |
|                    | Max 72,000 banknotes / hour