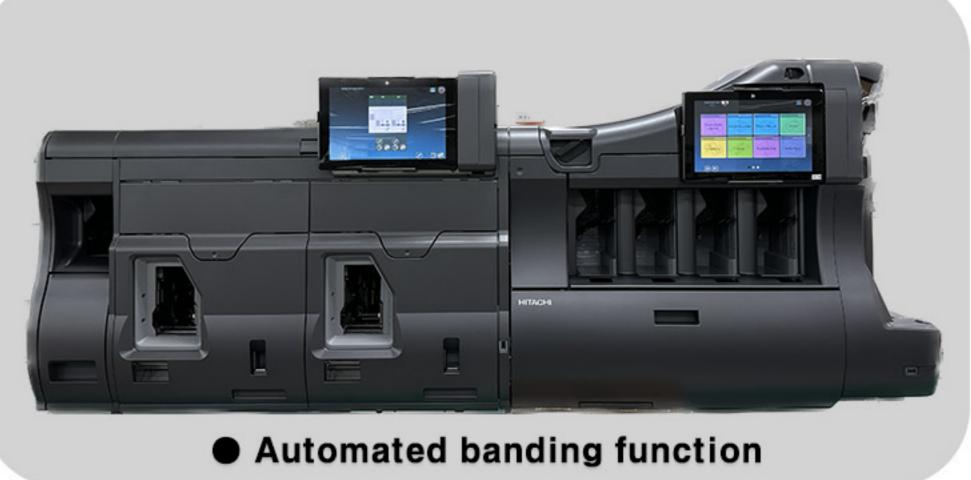

#### **I**Features

- 01 It is optimized for higher throughput, enhanced efficiency and easy operation
- **02** Easy guidance for any operators
- **03** Showing Jam point in the screen
- 04 Automatic assisted feeding mechanism
- 05 Descending type stacker pocket
- **06** Extension 4 pocket (Optional)
- **07** Automated banding function (Optional)

# MS-4200 (4+2 Fitness Sorter)

## Optional

| Tablet PC                   | 10.1 Inches touch screen               |
|-----------------------------|----------------------------------------|
|                             | HDMI Port (External display support)   |
| Extension 4 pocket<br>(EX4) | Capacity: 250 notes with 4 stacker     |
|                             | Dimension: 415(W) x 425(D) x 560(H) mm |
|                             | Weight: 45Kg, 72Kg (Gross)             |
|                             | MS-4200+EX4: 8 stacker + 2 reject      |
| Banding Unit<br>(EX2B)      | QR code print: Available               |
|                             | Banding position: Adjustable           |
|                             | Expandability: up to 2 banding Units   |
|                             | Dimension: 885(W) x 425(D) x 560(H)mm  |
|                             | Weight: 137Kg, 170Kg (Gross)           |