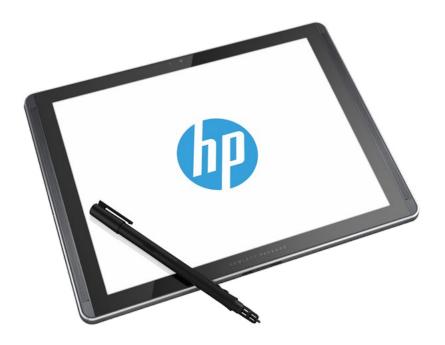

# Your tablet's perfect companion

Capture your notes and drawings on paper, and digitize them onto your HP Pro Slate tablet with the optional HP Paper Folio¹, or write directly on your tablet screen, with the battery-powered HP Duet Pen.

#### **Dual-mode action**

Swap between pen and stylus modes with an ink cartridge tip on one end and a stylus tip on the other. Your tablet's integrated software recognizes the pen and enables on-screen and off-screen writing and drawing with the optional HP Paper Folio.<sup>1</sup>

### **Powered for performance**

When you need to charge up, simply connect your tablet's AC adapter to the pen's micro USB port.