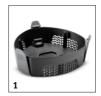

# **EQUIPMENT FOR SP 11.000 DIRT 1.645-822.0**

|                                        |   | Order No.   | Description                                                                                                                                                                                   |  |
|----------------------------------------|---|-------------|-----------------------------------------------------------------------------------------------------------------------------------------------------------------------------------------------|--|
| FILTER                                 |   |             |                                                                                                                                                                                               |  |
| Prefilter for submersible pumps, small | 1 | 2.997-201.0 | Protects the submersible pump and thereby improves its operational reliability: the robust and easy-to-fit prefilter for the SP 1 to SP 5 Flat/Dirt submersible pumps.                        |  |
| MISCELLANEOUS                          |   |             |                                                                                                                                                                                               |  |
| Flat Hose Set                          | 2 | 2.997-100.0 | Space-saving hose set with a flexible fabric hose, including stainless steel hose clamp for connecting to submersible pumps. Ideal as a feed hose for water removal in the event of flooding. |  |