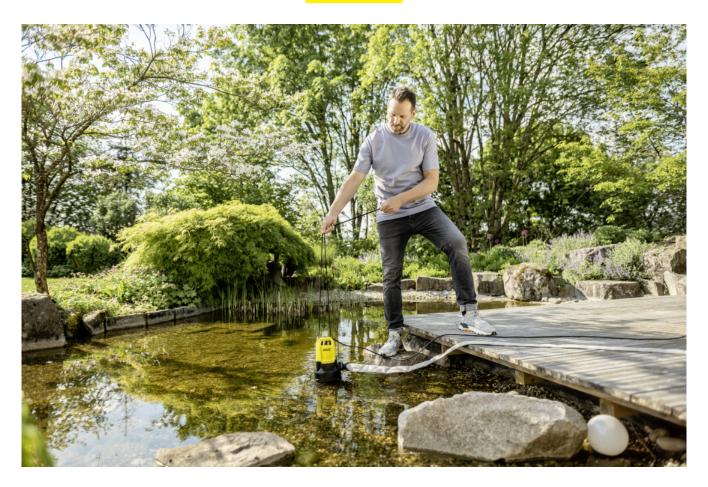

### **SP 11.000 DIRT**

Reliably pump out clear and dirty water with a pumping capacity of up to 11,000 l/h: With the compact and robust dirty water pump SP 11,000 Dirt incl. float switch.