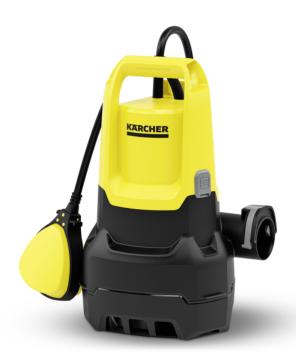

### **SP 11.000 DIRT**

Reliably pump out clear and dirty water with a pumping capacity of up to 11,000 l/h: With the compact and robust dirty water pump SP 11,000 Dirt incl. float switch.

#### 1.645-822.0

- Extremely durable thanks to the ceramic slide ring sealingPossibility of fixing the float switch

|                    | 4066529015709                                                                                                          |
|--------------------|------------------------------------------------------------------------------------------------------------------------|
| Watt               | 400                                                                                                                    |
| Litres per<br>hour | < 11000                                                                                                                |
| Celsius            | Maximum 35                                                                                                             |
| Metre              | 7                                                                                                                      |
| Bar                | Maximum 0.7                                                                                                            |
| Millimetre         | Maximum 20                                                                                                             |
| Metre              | Maximum 7                                                                                                              |
| Millimetre         | 25                                                                                                                     |
|                    | G1 1/2                                                                                                                 |
| Metre              | 10                                                                                                                     |
| Volt               | 230 - 240                                                                                                              |
| Hertz              | 50                                                                                                                     |
| Kilogram           | 4.395                                                                                                                  |
| Kilogram           | 5.095                                                                                                                  |
| Millimetre         | 229 × 238 × 303                                                                                                        |
|                    | Litres per<br>hour<br>Celsius<br>Metre<br>Bar<br>Millimetre<br>Metre<br>Wetre<br>Volt<br>Hertz<br>Kilogram<br>Kilogram |