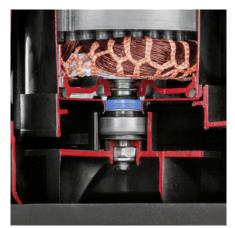

|
|                    | Litres per<br>hour<br>Celsius<br>Metre<br>Bar<br>Millimetre<br>Metre<br>Wetre<br>Volt<br>Hertz<br>Kilogram<br>Kilogram |

| Equipment                                       |                        |
|-------------------------------------------------|------------------------|
| Comfortable carry handle                        |                        |
| Connecting hose                                 | G1, 1", 1 1/4", 1 1/2" |
| Easy hose connection thanks to<br>Quick Connect | •                      |
| Float switch                                    | •                      |
| Ceramic face seal.                              |                        |
| Included in delivery.                           |                        |

### **KARCHER**





#### Ceramic face seal.

■ For an extra long lifetime.



#### Float switch

• Switches the pump on and off again according to the water level, preventing dry running.



#### **Quick Connect**

■ Connection thread for quickly and simply connecting 1", 1 1/4" and 1 1/2" hoses or a G1 connection.



# **EQUIPMENT FOR SP 11.000 DIRT 1.645-822.0**





|                                        |   | Order No.   | Description                                                                                                                                                                                   |  |
|----------------------------------------|---|-------------|----------------------------------------------------------------------------------------------------------------------------------