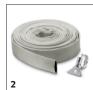

# **EQUIPMENT FOR SP 11.000 DIRT 1.645-822.0**

|                                        |   | Order No.   | Description                                                                                                                                                                                   |  |
|----------------------------------------|---|-------------|-----------------------------------------------------------------------------------------------------------------------------------------------------------------------------------------------|--|
| FILTER                                 |   |             |                                                                                                                                                                                               |  |
| Prefilter for submersible pumps, small | 1 | 2.997-201.0 | Protects the submersible pump and thereby improves its operational reliability: the robust and easy-to-fit prefilter for the SP 1 to SP 5 Flat/Dirt submersible pumps.                        |  |
| MISCELLANEOUS                          |   |             |                                                                                                                                                                                               |  |
| Flat Hose Set                          | 2 | 2.997-100.0 | Space-saving hose set with a flexible fabric hose, including stainless steel hose clamp for connecting to submersible pumps. Ideal as a feed hose for water removal in the event of flooding. |  |