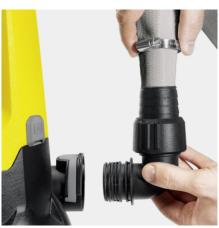

#### **Quick Connect**

■ Connection thread for quickly and simply connecting 1", 1 1/4" and 1 1/2" hoses or a G1 connection.