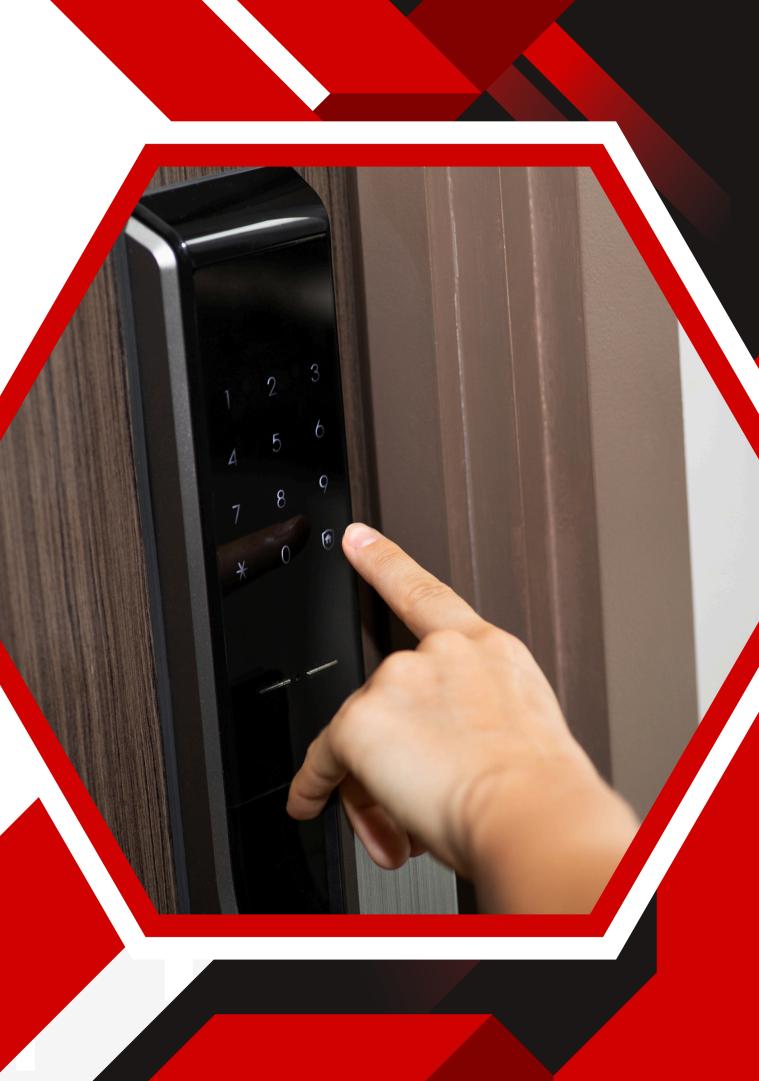

## SMART RIM DOOR LOCK 2 3 (M) **Fingerprint Unlock** 5 6 10 8 9 Password Unlock \* 0 # B Swipe Card Unlock D Physical Key Unlock ( )TT-Lock Version (Optional) ບບດີ Tuya Wi-Fi Version (Optional) Coming Soon ... 14

Material: Aluminum alloy Unlock Ways: App, Password, Fingerprint, Card, NFC or Key **Color: Black Nickel Plate Size:** L156×W59mm (Front Panel) / L100×W173mm (Back Panel) **Power Supply: 4pcs AA alkaline batteries Door Thickness:** 30~60mm