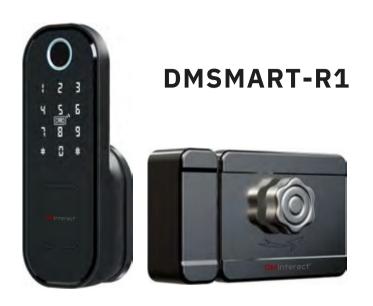

## SMART RIM DOOR LOCK 2 3 (M) **Fingerprint Unlock** 5 6 10 8 9 Password Unlock \* 0 # B Swipe Card Unlock D Physical Key Unlock ( )TT-Lock Version (Optional) ບບດີ Tuya Wi-Fi Version (Optional) Coming Soon ... 14

Material: Aluminum alloy Unlock Ways: App, Password, Fingerprint, Card, NFC or Key **Color: Black Nickel Plate Size:** L156×W59mm (Front Panel) / L100×W173mm (Back Panel) **Power Supply: 4pcs AA alkaline batteries Door Thickness:** 30~60mm