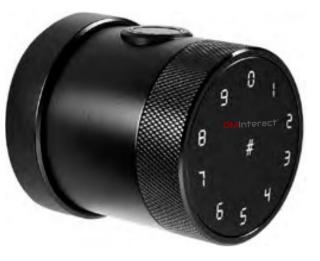

## **Door Thickness:**

35~50mm

TTLock Version (Optional)

**DMSMART-R4** 

Material: **Zinc alloy Unlock Ways:** App, Password, Fingerprint, Card, NFC or Key **Color:** Black Nickel / Silver / Red Bronze / Gold **Plate Size:** L65×W56mm **Mortise:** 60/70 Adjustable single latch / 5572 / 6072 **Power Supply: 4pcs AAA alkaline batteries Door Thickness:** 35~65mm