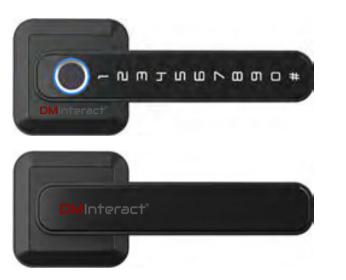

## SMART RIM DOOR LOCK 2 3 (M) **Fingerprint Unlock** 5 6 10 8 9 Password Unlock \* 0 # B Swipe Card Unlock D Physical Key Unlock ( )TT-Lock Version (Optional) ບບດີ Tuya Wi-Fi Version (Optional) Coming Soon ... 14

Material: Aluminum alloy Unlock Ways: App, Password, Fingerprint, Card, NFC or Key **Color: Black Nickel Plate Size:** L156×W59mm (Front Panel) / L100×W173mm (Back Panel) **Power Supply: 4pcs AA alkaline batteries Door Thickness:** 30~60mm