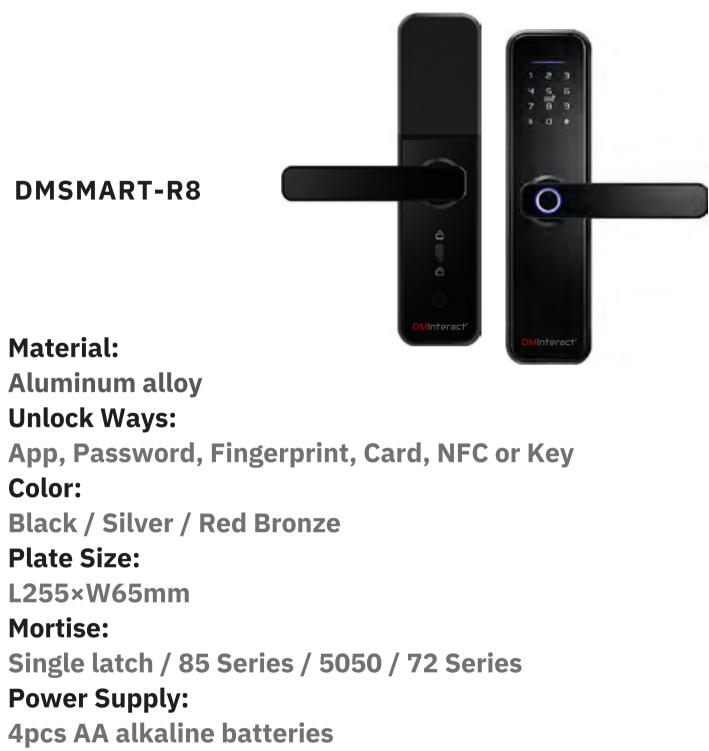

**Door Thickness:** 

35~55mm

TTLock Version (Optional)

Tuya Zigbee

Version

**DMSMART-R9** 

Material: **Aluminum alloy Unlock Ways:** App, Password, Fingerprint, Card, NFC or Key Color: **Black / Silver / Red Bronze Plate Size:** L280×W65mm **Mortise:** Single latch / 85 Series / 5050 / 72 Series **Power Supply: 4pcs AAA alkaline batteries Door Thickness:** 35~55mm