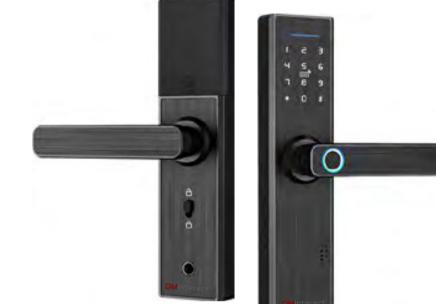

Material: Aluminum alloy Unlock Ways: App, Password, Fingerprint, Card, NFC or Key **Color: Black Nickel Plate Size:** L156×W59mm (Front Panel) / L100×W173mm (Back Panel) **Power Supply: 4pcs AA alkaline batteries Door Thickness:** 30~60mm