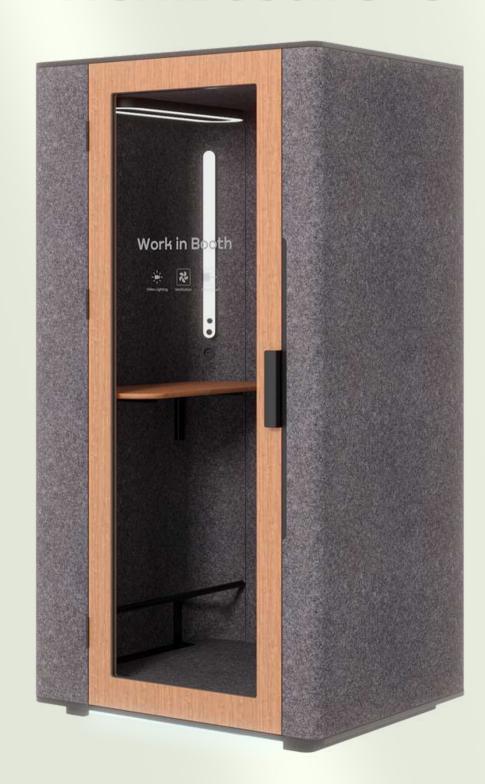

# WorkBooth One

# **Multiport for Electronics**

WorkBooth One has:

- wireless charger
- USB
- USB Type-C
- 220V outlet

# **Smart Management**

Smart Management allows to adjust any feature just like you want it:

- Ventilation and lights turn on automatically when the door is opened
- Weight sensor prevents the lights to go out while you are inside
- After a person leaves WorkBooth One, the air is completely renewed 6 times which provides freshness for the new visitor
- Lighting is dimmable
- Usage statistics provided on demand or automaticly
- Integration in existing booking system available through API

#### **Desk and Chair**

- Desk is located at a bar height of 100 cm
- Comfortable chair is included

# **Compact Size**

W 1200 x D 1000 x H 2300 mm

Two colors of the felt avaliable:

I. Light gray felt

II. Dark gray felt

#### Accessories

WorkBooth One has useful accessories:

- tablet/phone holders
- 2 notes holders
- wall box for note paper and pens
- 2 hooks to hang a bag and an outerwear