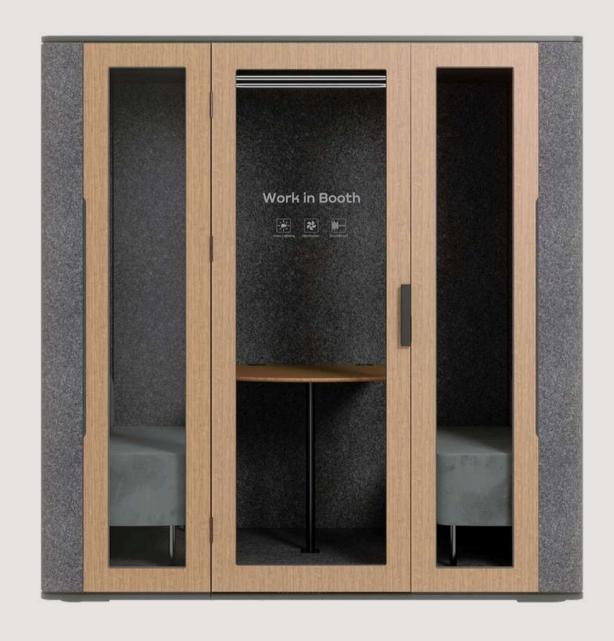

### WorkBooth Four

## Multiport for Electronics WorkBooth Four has:

- 2 wireless chargers
- 2 USB
- 2 USB Type-C
- 2 outlets 220V

#### Smart Management

Smart Management allows to adjust any feature just like you want it:

- Ventilation and lights turn on automatically
- where the lights to go out
- while you are inside After a person leaves WorkBooth Four, the air

#### Power consumption

52 Wh – standby mode (background illumination) 198 Wh – operation in WorkBooth Four

#### Compact Size

W 2200 x D 1400 x H 2300 mm

Two colors of the felt avaliable:

I.Light gray felt

II.Dark gray felt

#### Desk and Chair

Desk is located at a height of 75 cm 2 comfortable sofas included

#### Accessories

WorkBooth Four has useful accessories:

- notes holders
- wall boxes for note paper and pens
- 4 hooks to hang a bag and an outerwear