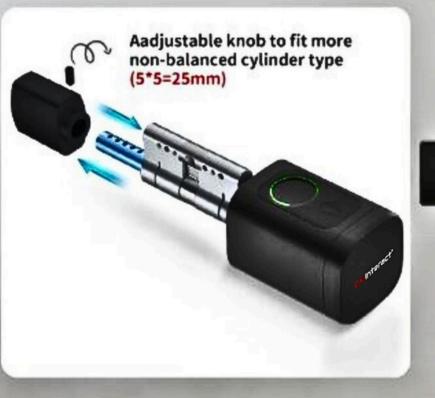

#### PILS CHECK CYLINDER ENGTH BEFORE PLACIN ORDER

Add cylinder length according todifferent door thickness

Standard cylinder length 30-30mm to fit door thickness about 40-50mm

0

8

3

Rotate 90 degress to find password and card unlocking