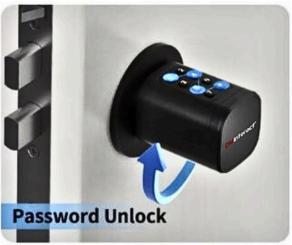

#### **Advanced Technology**

TUYAAPP Unlock

Fingerprint Unlock

Password Unlock

IC card Unlock

**Key unlock** 

304 stainless steel

unlock record

#### **5 WAYS UNLOCK**

#### PILS CHECK CYLINDER ENGTH BEFORE PLACIN ORDER

Add cylinder length according todifferent door thickness

Standard cylinder length 30-30mm to fit door thickness about 40-50mm

0

8

3

Rotate 90 degress to find password and card unlocking