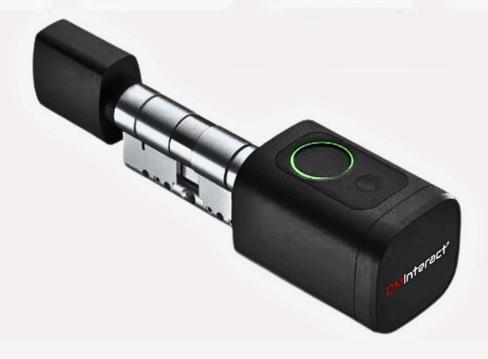

#### PRODUCT OVERVIEW

Upgrade your security with the DMInteract DM-SDL01 Smart Fingerprint Door Lock! Seamlessly unlock with your fingerprint, password, IC card, key, or the Tuya App. Crafted from durable aluminum alloy, it offers advanced features like Bluetooth and Wi-Fi connectivity, access logs, and low power consumption. Perfect for homes, offices, hotels, and more—experience convenience and peace of mind like never before!