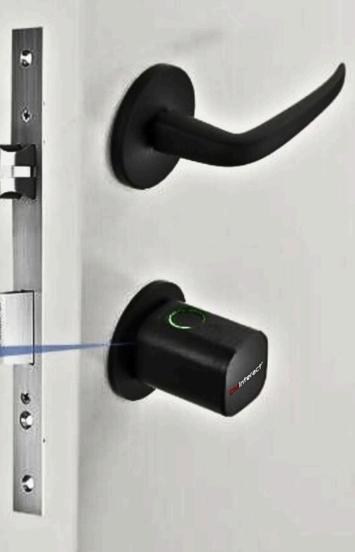

#### **EASY REPLACEMENT AND INSTALLATION**

No breaking the door or change the door body Simply use a hex screwdriver to install in 10 minutes.

Original Replace