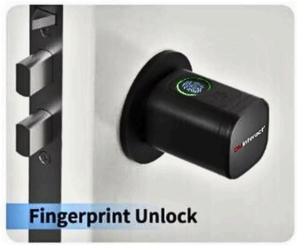

#### **Advanced Technology**

TUYAAPP Unlock

Fingerprint Unlock

Password Unlock

IC card Unlock

**Key unlock** 

304 stainless steel

unlock record

#### **5 WAYS UNLOCK**