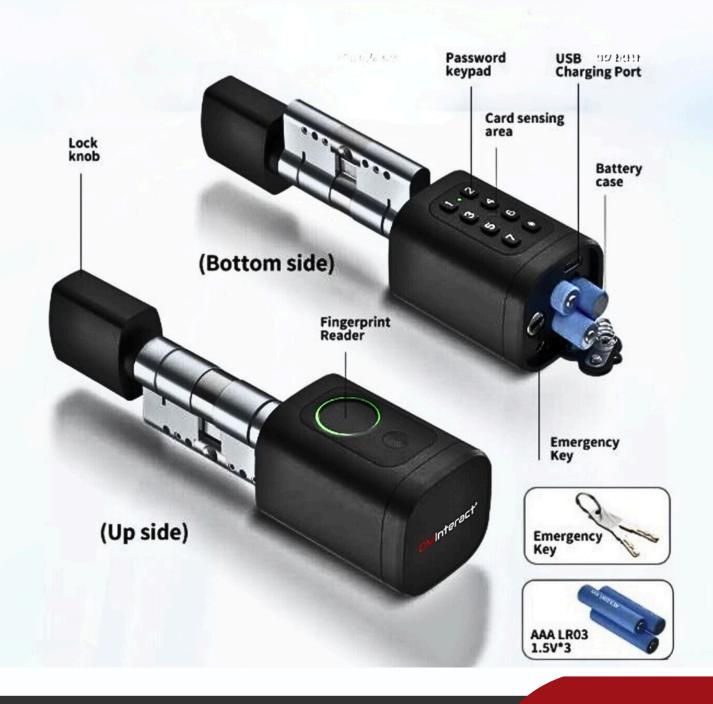

#### **Advanced Technology**

TUYAAPP Unlock

Fingerprint Unlock

Password Unlock

IC card Unlock

**Key unlock** 

304 stainless steel

unlock record

#### **5 WAYS UNLOCK**

#### PILS CHECK CYLINDER ENGTH BEFORE PLACIN ORDER

Add cylinder length according todifferent door thickness

Standard cylinder length 30-30mm to fit door thickness about 40-50mm

0

8

3

Rotate 90 degress to find password and card unlocking