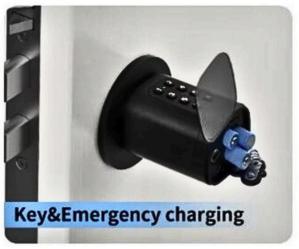

#### **Advanced Technology**

TUYAAPP Unlock

Fingerprint Unlock

Password Unlock

IC card Unlock

**Key unlock** 

304 stainless steel

unlock record

low power consumption