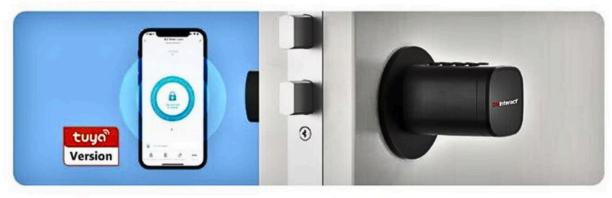

# BEST IN CLASS DMINTERACT DM-SDL01

Tuya App Remote Smart Fingerprint Door Lock with Multi-Access Options – Bluetooth, Wi-Fi, Password, Card & Key Unlock for Home, Office, and Hotels

#### PRODUCT OVERVIEW

Upgrade your security with the DMInteract DM-SDL01 Smart Fingerprint Door Lock! Seamlessly unlock with your fingerprint, password, IC card, key, or the Tuya App. Crafted from durable aluminum alloy, it offers advanced features like Bluetooth and Wi-Fi connectivity, access logs, and low power consumption. Perfect for homes, offices, hotels, and more—experience convenience and peace of mind like never before!

#### **5 WAYS UNLOCK**