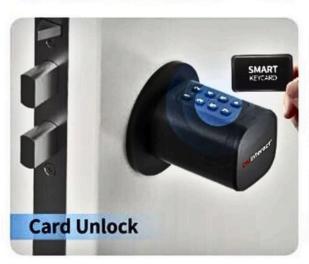

#### **Advanced Technology**

TUYAAPP Unlock

Fingerprint Unlock

Password Unlock

IC card Unlock

**Key unlock** 

304 stainless steel

unlock record

#### **5 WAYS UNLOCK**