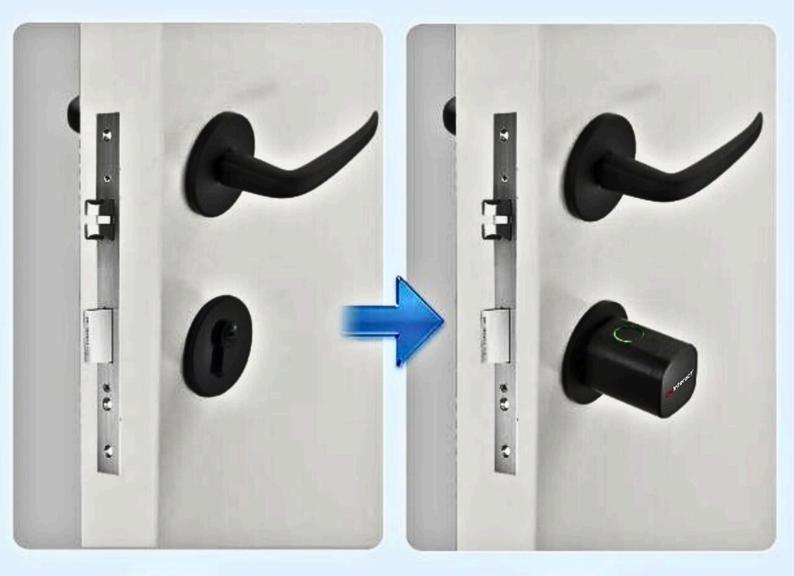

#### **EASY REPLACEMENT AND INSTALLATION**

No breaking the door or change the door body Simply use a hex screwdriver to install in 10 minutes.

Original Replace