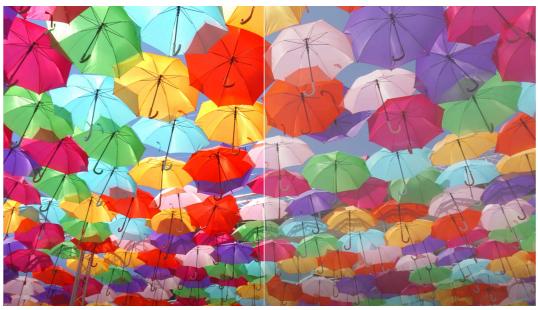

# Wide and detailed color reproduction

Experience all the world's colors with XR Triluminos Pro. With an ultra-bright, 2,700-lumen laser light, the BRAVIA Projector 8 reproduces astonishing color volume for realistic and compelling colors in every scene.

### XR Triluminos Pro

Adapted from our acclaimed deeply scans color composition saturation and brightness from Complemented by high bright volume and sharpens details, images that push the boundar

### Wide color gamut and high brightness

A wide color gamut is nothing without the precise control to deliver it across luminance levels. Our wide color volume reproduces 95% of the cinema benchmark DCI-P3. As brightness increases, the color volume expands, preserving vivid hues without washing out, even at peak brightness.