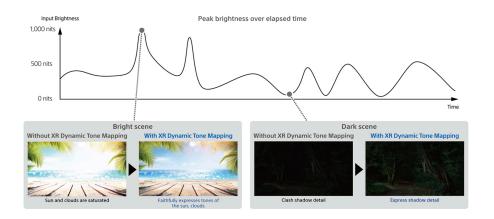

### XR Dynamic Tone Mapping

XR Dynamic Tone Mapping optimizes brightness frame by frame, using the responsive laser light source. This brings the director's full vision to life in every shadow and light. Our advanced HDR tone-mapping and SDR upscaling, informed by our production expertise, deliver vibrant and lifelike visuals with smooth gradations.

### XR Deep Black

Leveraging the ultimate blacks and powerful adaptive laser Black technology analyses and enhances dark scenes. Enjoy expression or specular highlights, for more realistic and imr