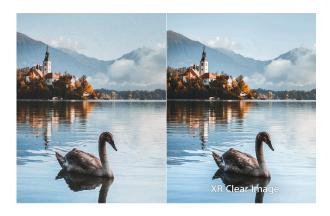

# Ultimate clarity

Every frame is refined with XR Clear Image, enhancing textures and minimizing noise for perfect clarity.

### Beautiful images without noise

Uncompromised clarity. XR Clear Image's noise reduction technology ensures smooth, distraction-free visuals.