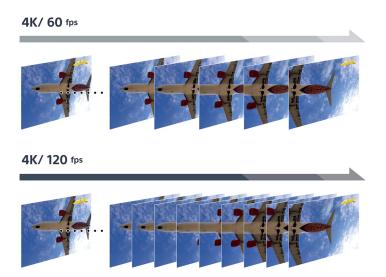

### 4K/120 fps

Experience lightning-fast, smooth visuals in 4K at 120 frames per second. Perfect for action-packed gaming.

Auto Low Latency Mode: OFF