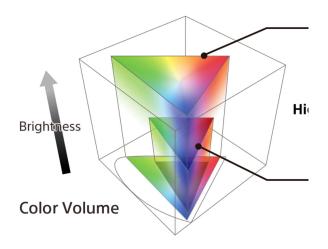

### Wide color gamut and high brightness

A wide color gamut is nothing without the precise control to deliver it across luminance levels. Our wide color volume reproduces 95% of the cinema benchmark DCI-P3. As brightness increases, the color volume expands, preserving vivid hues without washing out, even at peak brightness.