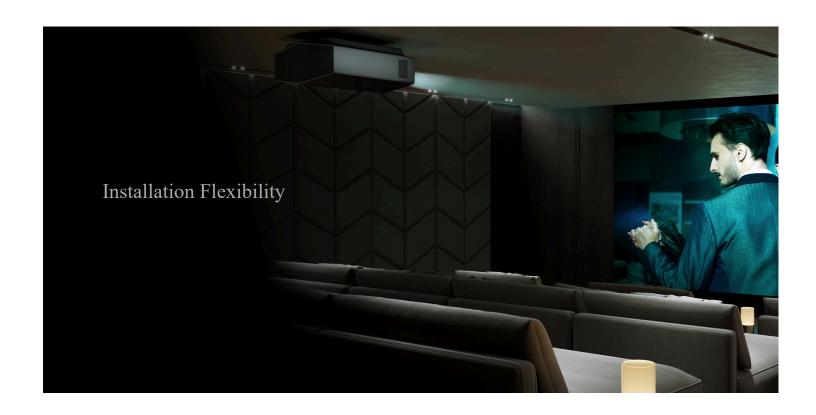

# Effortless installation. Endless possibilities.

With effortless installation, Sony projectors open up endless possibilities. The compact, lightweight design allows for versatile setup in any space.

## Flexible installation, consistent clarity

Install anywhere without sacrificing image quality. Optical lens shift and keystone correction keep your visuals sharp and clear, no matter the angle.