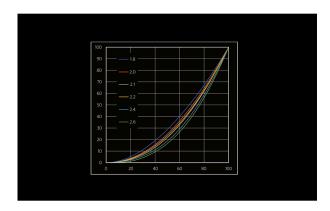

### Gamma correction

Dynamic gamma correction ensures your SDR and HDR picture is perfectly balanced, providing clear, crisp images in any light.