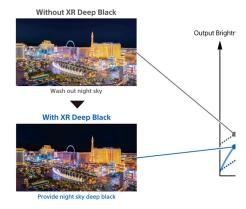

### XR Deep Black

Leveraging the ultimate blacks and powerful adaptive laser Black technology analyses and enhances dark scenes. Enjoy expression or specular highlights, for more realistic and imr