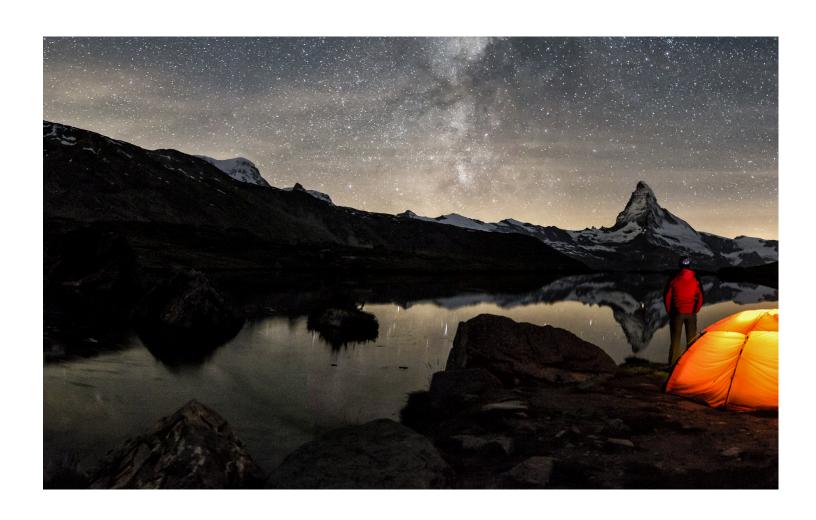

# Wide and detailed color reproduction

Experience all the world's colors with XR Triluminos Pro. With an ultra-bright, 2,700-lumen laser light, the BRAVIA Projector 8 reproduces astonishing color volume for realistic and compelling colors in every scene.

### XR Triluminos Pro

Adapted from our acclaimed deeply scans color composition saturation and brightness from Complemented by high bright volume and sharpens details, images that push the boundar

### Wide color gamut and high brightness

A wide color gamut is nothing without the precise control to deliver it across luminance levels. Our wide color volume reproduces 95% of the cinema benchmark DCI-P3. As brightness increases, the color volume expands, preserving vivid hues without washing out, even at peak brightness.