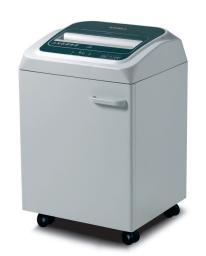

## KOBRA 245 TS HS

Throat width: 245mm
Security level DIN 66399: P-6 F-3
Security level DIN 32757: 5

Shred size: 0,8x9,5mm cross cut
Paper capacity\*: 6-8 A4 70gr; 5-6 A4 80gr

Shreddable Materials: Paper, Film 0,08m/sec Speed: Noise level (idle/shredding): 54/55dba Voltage: 230Volt Power\*\*: 460Watt Waste bag volume: 40 liters Dimensions (WxDxH): 40x36x61cm Net Weight: 29kg