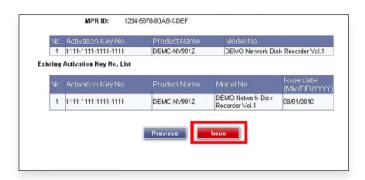

Please click the [Issue] button. Then "Registration Key" will be issued on the screen and sent to your e-mail address.

Please select "WV-SAE100,SAE200 from the menu and click [Next step] button.

- Please input "Activation Key No." and "Registration ID."
  Click [End of enter(Go to next step)] button.
- Please make sure the combination of "Activation Key No." and "MPR ID" is correct when obtaining "Registration Key". Because once you issued "Registration Key", you cannot issue new one from the same "Activation Key No."
- Depending on the configuration of your machine, e-mail may not be able to be viewed correctly.
- If you have any questions, please refer to FAQ on the web site or contact us.
- We recommend keeping "License Key" together with this card for future support.