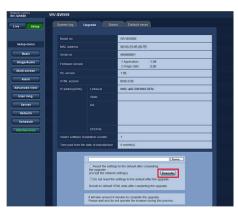

#### **STEP 3 PRODUCT ACTIVATION**

Please activate the product using "Registration Key" issued at Step 2.

2. Click "Registration of application" -"Registration>>" to display the "Entry information of the key management system" page.

- Access the camera, and display the setup menu -the "Maintenance" page - the [Upgrade] tab by clicking the corresponding buttons and tab.
- 3. Click the [Execute] button of "Registration of application" to display the "Registration of application" page.