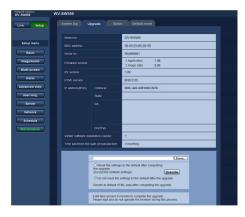

1. Access the camera, and display the setup menu -the "Maintenance" page - the [Upgrade] tab by clicking the corresponding buttons and tab.

2. Click the [Browse...] button and designate the downloaded Extension Software.

3. Click the [Execute] button. The installation of the Extension Software will start. When the installation is completed, the camera will automatically restart.

- Use the file (with an ".ext" extension) specified by Panasonic when installing the Extension Software.
- Do not turn off the power of the camera when installing the software. Do not perform any operations until the installation is completed.