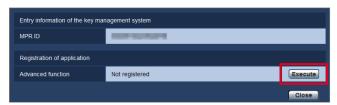

### "MPR ID"

1. Access the camera, and display the setup menu -the "Maintenance" page - the [Upgrade] tab by clicking the corresponding buttons and tab.

2. Click "Registration of application" - "Registration>>" to display the "Entry information of the key management system" page.

- Access the camera, and display the setup menu -the "Maintenance" page - the [Upgrade] tab by clicking the corresponding buttons and tab.
- 3. Click the [Execute] button of "Registration of application" to display the "Registration of application" page.