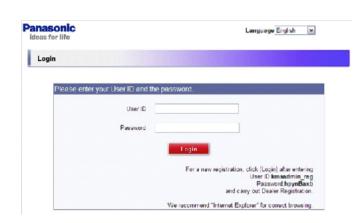

Please access and login to the following URL "Key Management System" from your PC or Mobile Phone.

Please create your User ID and password, if it is the first time to access this system. Please login as a temporary user using following User ID and password written on the web page.