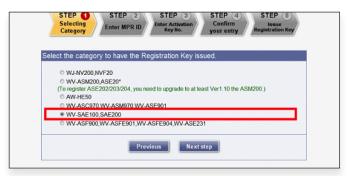

### WV-SAE100/200 SOFTWARE ACTIVATION PROCEDURE

Please login using your User ID and password.
 Click [Issue Registration Key] button.

3. Please input your "MPR ID", "Installation Site Information" and click [Next step] button.

Please click the [Issue] button. Then "Registration Key" will be issued on the screen and sent to your e-mail address.

Please select "WV-SAE100,SAE200 from the menu and click [Next step] button.

- Please input "Activation Key No." and "Registration ID."
  Click [End of enter(Go to next step)] button.
- Please make sure the combination of "Activation Key No." and "MPR ID" is correct when obtaining "Registration Key". Because once you issued "Registration Key", you cannot issue new one from the same "Activation Key No."
- Depending on the configuration of your machine, e-mail may not be able to be viewed correctly.
- If you have any questions, please refer to FAQ on the web site or contact us.
- We recommend keeping "License Key" together with this card for future support.