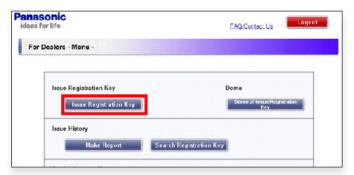

### WV-SAE100/200 SOFTWARE ACTIVATION PROCEDURE

Please login using your User ID and password.
 Click [Issue Registration Key] button.

3. Please input your "MPR ID", "Installation Site Information" and click [Next step] button.