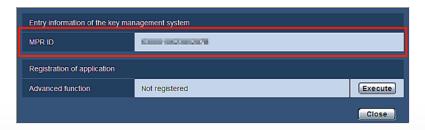

### "MPR ID"

1. Access the camera, and display the setup menu -the "Maintenance" page - the [Upgrade] tab by clicking the corresponding buttons and tab.

2. Click "Registration of application" - "Registration>>" to display the "Entry information of the key management system" page.

- Access the camera, and display the setup menu -the "Maintenance" page - the [Upgrade] tab by clicking the corresponding buttons and tab.
- 3. Click the [Execute] button of "Registration of application" to display the "Registration of application" page.