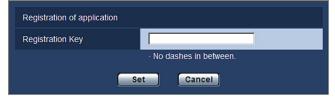

#### **STEP 3 PRODUCT ACTIVATION**

Please activate the product using "Registration Key" issued at Step 2.

2. Click "Registration of application" -"Registration>>" to display the "Entry information of the key management system" page.

4.Enter the Registration Key obtained in Step 2 in the "Registration Key" field, and click the [Set] button. After the Registration Key is registered, the Extension Software will be validated. Enter the Registration Key without the hyphens (-).