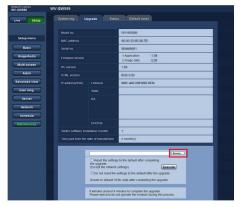

### "MPR ID"

1. Access the camera, and display the setup menu -the "Maintenance" page - the [Upgrade] tab by clicking the corresponding buttons and tab.

2. Click "Registration of application" - "Registration>>" to display the "Entry information of the key management system" page.

- Access the camera, and display the setup menu -the "Maintenance" page - the [Upgrade] tab by clicking the corresponding buttons and tab.
- 3. Click the [Execute] button of "Registration of application" to display the "Registration of application" page.