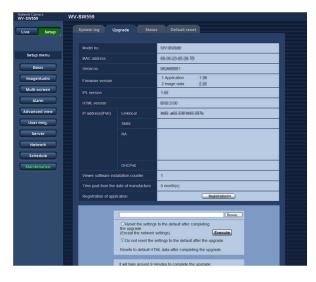

### "MPR ID"

1. Access the camera, and display the setup menu -the "Maintenance" page - the [Upgrade] tab by clicking the corresponding buttons and tab.

2. Click "Registration of application" - "Registration>>" to display the "Entry information of the key management system" page.

- Access the camera, and display the setup menu -the "Maintenance" page - the [Upgrade] tab by clicking the corresponding buttons and tab.
- 3. Click the [Execute] button of "Registration of application" to display the "Registration of application" page.