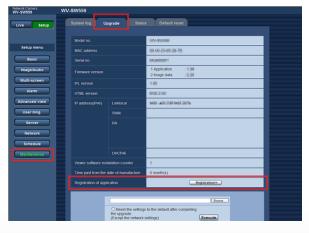

4.Enter the Registration Key obtained in Step 2 in the "Registration Key" field, and click the [Set] button. After the Registration Key is registered, the Extension Software will be validated. Enter the Registration Key without the hyphens (-).