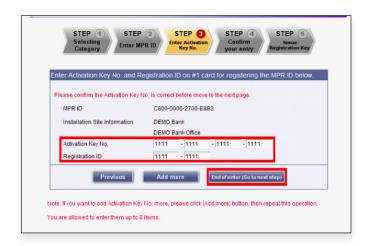

### WV-SAE100/200 SOFTWARE ACTIVATION PROCEDURE

Please login using your User ID and password.
 Click [Issue Registration Key] button.

3. Please input your "MPR ID", "Installation Site Information" and click [Next step] button.

Please click the [Issue] button. Then "Registration Key" will be issued on the screen and sent to your e-mail address.

Please select "WV-SAE100,SAE200 from the menu and click [Next step] button.

- Please input "Activation Key No." and "Registration ID."
  Click [End of enter(Go to next step)] button.
- Please make sure the combination of "Activation Key No." and "MPR ID" is correct when obtaining "Registration Key". Because once you issued "Registration Key", you cannot issue new one from the same "Activation Key No."
- Depending on the configuration of your machine, e-mail may not be able to be viewed correctly.
- If you have any questions, please refer to FAQ on the web site or contact us.
- We recommend keeping "License Key" together with this card for future support.