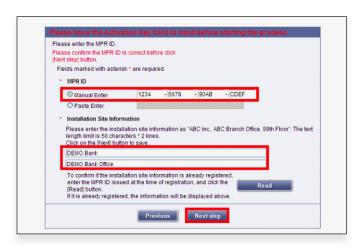

### WV-SAE100/200 SOFTWARE ACTIVATION PROCEDURE

Please login using your User ID and password.
 Click [Issue Registration Key] button.

3. Please input your "MPR ID", "Installation Site Information" and click [Next step] button.

Please click the [Issue] button. Then "Registration Key" will be issued on the screen and sent to your e-mail address.

Please select "WV-SAE100,SAE200 from the menu and click [Next step] button.

- Please input "Activation Key No." and "Registration ID."
  Click [End of enter(Go to next step)] button.
- Please make sure the combination of "Activation Key No." and "MPR ID" is correct when obtaining "Registration Key". Because once you issued "Registration Key", you cannot issue new one from the same "Activation Key No."
- Depending on the configuration of your machine, e-mail may not be able to be viewed correctly.
- If you have any questions, please refer to FAQ on the web site or contact us.
- We recommend keeping "License Key" together with this card for future support.