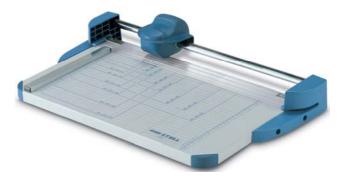

## **KOBRA 460-HR**

Cutting width (in.): Cutting capacity: Paper press: Hand protection guard: Dimensions (in.) : Weight (lbs.): 18 up to 24 automatic yes 26x15x4,5 10

High capacity rotary trimmer. Can cut up to 24 sheets of paper and paper sizes larger than the rated cutting width through a special side opening for almost any cutting job and for a variety of material. It's equipped with a special sharpened carbon steel blade unaffected by the wearing action of the materials to cut, for long-lasting cutting operations with the same cutting precision through the years.

- Transparent automatic paper press for easy cutting operations
- Side bars for easy alignment of material to cut
- Solid steel base with screen printed photographic and paper sizes in mm. and inches
- Special side openings to cut paper sizes lager than the rated cutting width
- Sharpened carbon steel blade, easily replaced by the push-button mechanism
- High quality materials according to ISO 9000 Standards
- Built in accordance to the Safety Standards BS 5498 (British Standards)
- Accessories: steel blade, counter blade