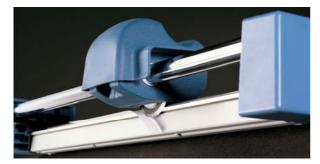

Special sharpened carbon steel blade to cut high thickness of paper

Special **side opening** to cut paper sizes larger than the rated cutting width