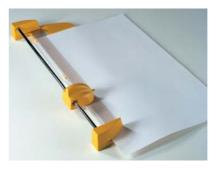

Special sharpened carbon steel blade to cut high thickness of paper

Special **side opening** to cut paper sizes larger than the rated cutting width