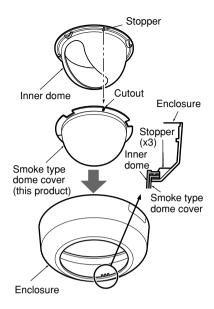

2. Detach the dome cover and the inner dome from the camera.

Bend the enclosure to release the three

- 3. Replace the dome cover.
  - ① Attach the smoke type dome cover (this product) to the inner dome while matching the stopper of the inner dome and the notch of the smoke type dome cover.
  - ② Insert it into the enclosure and make sure that both the smoke type dome cover and the inner dome are stuck in with the stoppers on the enclosure.
  - ③ Rotate the attached dome cover to check if it rotates smoothly together with the inner dome.
- 4. Attach the enclosure to the main body of the camera.