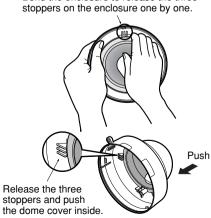

2. Detach the dome cover and the inner dome from the camera.

Bend the enclosure to release the three

- 3. Replace the dome cover.
  - ① Attach the smoke type dome cover (this product) to the inner dome while matching the stopper of the inner dome and the notch of the smoke type dome cover.
  - ② Insert it into the enclosure and make sure that both the smoke type dome cover and the inner dome are stuck in with the stoppers on the enclosure.
  - ③ Rotate the attached dome cover to check if it rotates smoothly together with the inner dome.
- 4. Attach the enclosure to the main body of the camera.