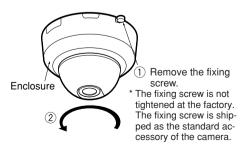

### Installations

Please read the operating instructions for the camera as well.

- 1. Detach the enclosure from the camera
  - (1) Remove the dome cover fixing screw (M3, step screw).
  - (2) Rotate the dome cover counterclockwise.