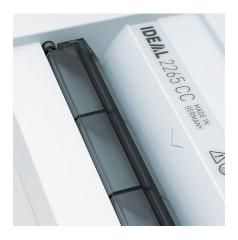

#### **SOLID STEEL CUTTING SHAFTS**

Robust and durable: high-quality paper clip proof cutting shafts with lifetime guarantee under conditions of fair wear and tear.

#### **SAFETY FLAP**

The safety flap in the feed opening is an additional safety element to keep fingers, ties or other objects away from the cutting shafts.