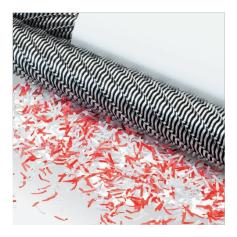

### max. 13 sheets

← 22 cm →

### Convenient deskside shredder with cabinet and EASY-Touch for intuitive operation

| Level P-2        | 4 mm strip cut |
|------------------|----------------|
| Sheet capacity*: | 11-13   9-11   |

Level P-4 3 x 25 mm particle cut

Sheet capacity\*: 6-7 | 5-6

**Level P-5** 2 x 15 mm particle cut

Sheet capacity\*: 4-5 | 3-4