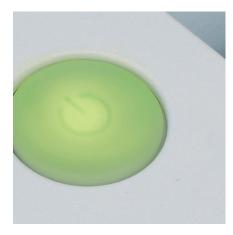

#### **EASY-TOUCH MULTIFUNCTION SWITCH**

Easy operation is guaranteed with the EASY-Touch multifunction switch for stand-by / stop (off) / reverse and optical signals for the operational status of the shredder.