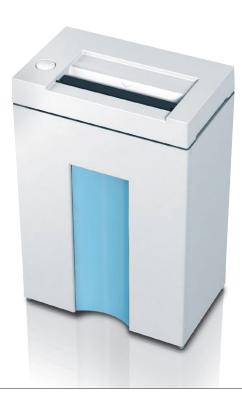

## **IDEAL 2265**

### Convenient deskside shredder with cabinet and EASY-Touch for intuitive operation

| Level P-2        | 4 mm strip cut |
|------------------|----------------|
| Sheet capacity*: | 11-13   9-11   |

Level P-4 3 x 25 mm particle cut

\*\* other voltages available

 Dimensions
 516 x 345 x 213 mm (H x W x D)

 Weight
 10.5 kg / 11.5 kg (particle cut)

#### Product characteristics

Easy-to use deskside shredder for environmentally conscious users. EASY-Touch multifunction switch element for stand-by / stop (off) / reverse with integrated optical signals for the operational status of the shredder. Photo cell controlled automatic start and stop. Automatic reverse and power cut-off. ZERO ENERGY standby mode: complete, automatic disconnection from power supply after 30 minutes. Transparent safety flap in the feed opening as additional safety element. Quiet, powerful and energy-efficient single phase motor. Double motor protection. High-quality, paper clip proof cutting shafts from special hardened steel with lifetime guarantee. High-quality wooden cabinet. Removable shred bin from impact-resistant plastic with large window showing fill level. 20 litres volume for the shredded material. Magnetic switch for automatic stop if the shred bin is removed from the cabinet (2265 CC).