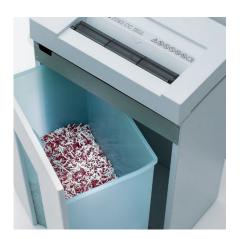

#### **REMOVABLE SHRED BIN**

With large window showing fill level and magnetic switch for automatic stop if the full shred bin is removed (cross cut).