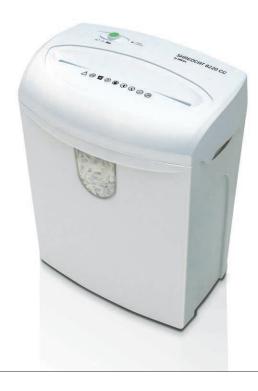

# SHREDCAT 8220 CC

max.

6
sheets

← 22 cm →

Attractively priced deskside shredder - the perfect entry model.

| Level P-4        | 4 x 40 mm particle cut |
|------------------|------------------------|
| Sheet capacity*: | 6   4                  |

## **Product characteristics**

Multifunction switch for AutoEcoMode / stop (off) / reverse. LED Indications. Auto start / stop. Automatic Zero Energy Consumption in EcoMode. Quiet and powerful motor. Cutting unit with 4 x 40 mm cross cut. High sheet capacity. Elegant shred bin with window showing fill level. Convenient handles for lifting off the shredder unit from the bin. Automatic stop if the shredder unit is removed from the bin.