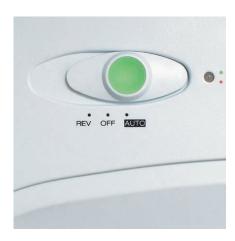

### **MULTIFUNCTION SWITCH**

Easy operation is guaranteed with the threeposition slide switch for stand-by / stop (off) / reverse.