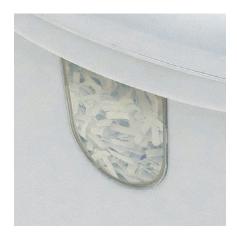

### **PRACTICAL SHRED BIN**

With window showing fill level and automatic stop if the shredder unit is removed from the