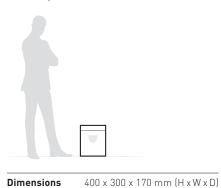

## Technical specifications

| Volume         | 16 litres (shred bin) |
|----------------|-----------------------|
| Power          | 230 V / 50 Hz**       |
| Motor capacity | 140 Watt              |

\*\* other voltages available

Weight

4,5 kg