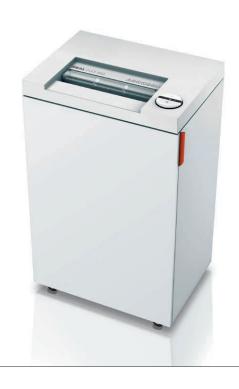

# **IDEAL 2445**

Convenient and powerful deskside document shredder. With SSC – smart shred control – for shredding without paper jams.

| ← 24 | cm → |
|------|------|
|------|------|

| Level P-2        | 4 mm strip cut |   |       |  |
|------------------|----------------|---|-------|--|
| Sheet capacity*: | 19-21          | I | 16-18 |  |
|                  |                |   |       |  |

# Product characteristics

SPS – (Safety Protection System) package: patented, electronically controlled, transparent safety flap in the feed opening as additional safety element; EASY-SWITCH – intelligent control element indicating the operational status of the shredder with varying colour codes and back-lit symbols; automatic reverse and power cut-off (avoids paper jams); automatic stop if the shred bin is full; electronic door protection via a magnetic proximity switch; double motor protection against over-heating; ZERO ENERGY standby mode: Complete, automatic disconnection from power supply after 30 minutes. Photo cell controlled automatic start and stop. With SSC – smart shred control: a smiley on the EASY-SWITCH element indicates the used sheet capacity during shredding process to avoid paper jams. High-quality, paper clip proof cutting shafts from special hardened steel with lifetime guarantee (not applicable for models with 0.8 x 12 mm micro cut or 0.8 x 5 mm super micro cut). Quiet, powerful and energy-efficient single phase motor. Fully closed gear box housing and durable gears. High-quality wooden cabinet, mobile on castors. Convenient environmentally-friendly shred bin (no disposable shred bags required).