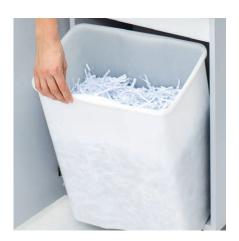

# **CONVENIENT SHRED BIN**

The environmentally-friendly shred bin can be removed easily and cleanly from the cabinet. The bin can be used with or without disposible shred bag.