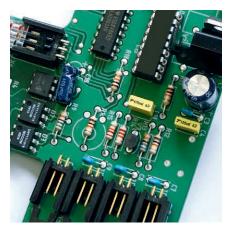

# **AUTOMATIC FUNCTIONS**

Tried and tested: Reliable printed circuit board controlling all automatic functions of the shredder including the energy saving mode.