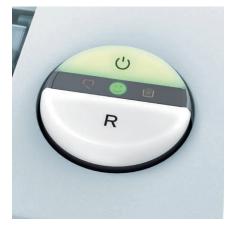

#### **EASY-SWITCH**

Ease of operation: intelligent multifunction switch element with integrated optical signals indicating the operational status.

# SSC - SMART SHRED CONTROL

That's fun - shredding without paper jams! The smiley has a capacity control function: If it shines green, everything is ok. If the smiley flashes, the shredder has reached its capacity limit