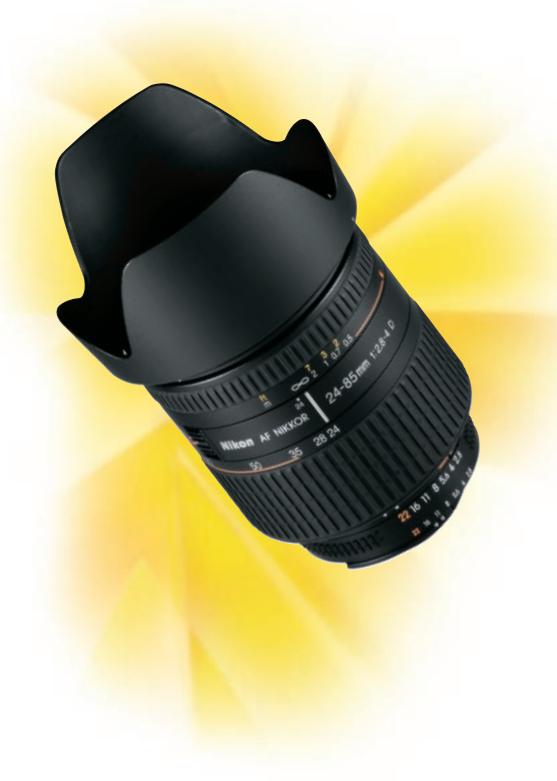

## AF Zoom-Nikkor 24-85mm f/2.8-4D IF

- Wide to telephoto 3.5x zoom lens ideal for landscape, full length portraits, travel and portrait photography
- Fast f/2.8 maximum aperture at 24mm setting is ideal for available light shooting or Slow/Rear Flash Sync techniques
- Two Aspheric lens elements for improved optical performance and compact design
- Autofocus possible in Macro Mode from 35-85mm
- Maximum Reproduction Range (R:R) at 85mm is 1/2 (1:2) Life Size
- Internal Focusing (IF) design for smooth and fast autofocus
- Filter attachment does not rotate during focusing or zooming
- Nikon D-type design provides precise distance information for flash and ambient light exposure processes
- High-performance Nikon Super Integrated Coating offers superior color reproduction and minimizes ghost and flare
- HB-25 Flower-type lens shade provided

## AF Zoom-Nikkor 24-85mm f/2.8-4D IF Specifications:

| Focal length:               | 24-85mm                                                           |
|-----------------------------|-------------------------------------------------------------------|
| Maximum aperture:           | f/2.8-4                                                           |
| Lens construction:          | 15 elements in 11 groups (including two aspherical lens elements) |
| Focus distance:             | 1.6 ft. (0.7 ft. at macro) to infinity                            |
| Maximum reproduction ratio: | 1:2 (at 85mm)                                                     |
| No. of diaphragm blades:    | 9 blades (rounded)                                                |
| Focal length scale:         | 24mm, 28mm, 35mm, 50mm, 70mm, and 85mm                            |
| Zoom control:               | Rotating design via zoom ring                                     |
| Focusing:                   | Internal Focusing (IF) type                                       |
| Aperture scale:             | f/2.8 to f/22                                                     |
| Filter attachment size:     | 72mm                                                              |
| Hood:                       | HB-25 (supplied)                                                  |
| Dimensions:                 | Approx. 3.1 in. (dia.) x 3.2 in.                                  |
| Weight:                     | Approx. 19.2 oz.                                                  |
| Product Number:             | 1929                                                              |