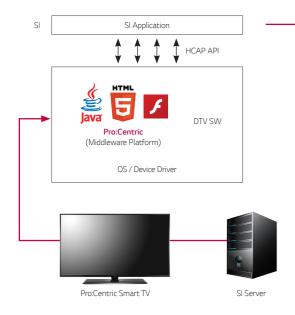

# **Pro:Gentric** SMART

Pro:Centric Smart is an elaborate and smart mode of control and customization for commercial television. With the customizable tools including HTML5, Java, and Flash, users can optimize the commercial TVs according to their purposes with IP-based programs. This expansion of control provides premium hotel services to guests without the need for a set-top box. Additionally, it also offers guest-centric services such as a welcome page with the guests' name, auto language settings and billing information with Property Managemnet System(PMS) interface.

# Pro:Centric Smart SDK

LG Pro:Centric SMART offers extended customizable tools; HTML5, Java and Flash. With these, the partners can optimize Commercial TVs to edit and develop their own enhanced service design. Also, it gives visual impact on and delivers messages to customers as users intend.