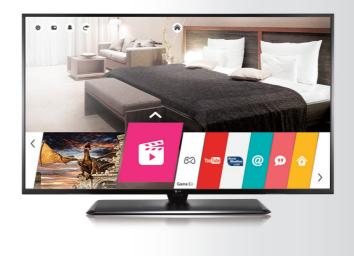

## Intuitive Experience

The webOS platform provides easy and convenient Webos  $_{\rm 2.0}$  tools to create contents. Also, its interface and fast response time offer incredible user experiences.

Features Simple Customization Simple Connect

## Smart Customization

Users are able to select the apps and edit their own home menu with LG smart customization tools. It provides extended entertainment and convenience for guests.

Features

 Pro:Centric Smart SDK (HTML, Java, Flash) Preloaded Applications History Auto Delete

## Smart Connectivity

Cross display boundaries freely and without hassle. With LG SmartShare, mirroring and content sharing between TV and other smart devices are made incredibly easy and user-friendly.

### Smart Share