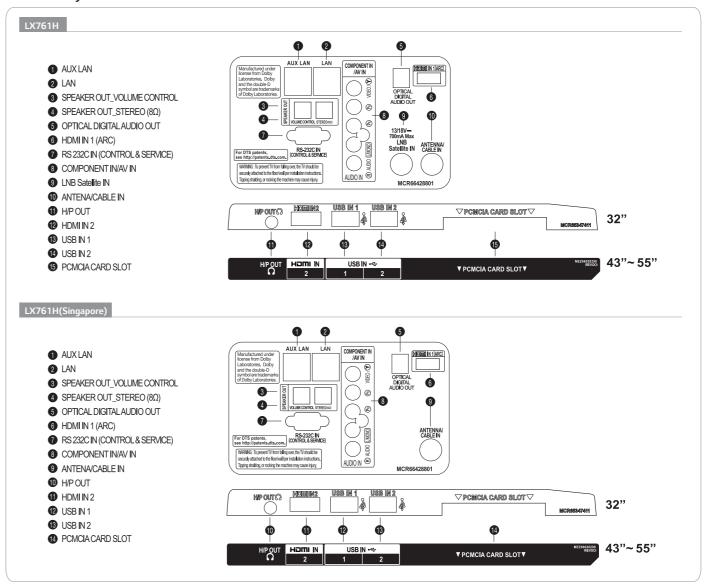

itional features conveniently just for your customers





#### Personalized Pages

When linked with the Property Management System, it provides a Welcome Page with the guest name, Auto Language Setting and Billing information with the guest's name.

#### Various Additional Features

PCA serves the convenience of the guest through a Wake-up setting, Weather Information, Map Service, and much more functions that you can choose from



Easy Content Creation & Management

Pro:Centric® allows you to create your

own contents and manage multi hotel



 Customizable Pages 8 sections with 40 pages of billboards can be made with the web based editing tool.



Hotel Channel Spooling

Operation of up to 8 hotel channels can offer various information and added services.



# Connectivity

Dimension



Set Si

Set We (With Stand,

> **VESA** Com (mn

# LX761H

|                  |          | LX761H           |
|------------------|----------|------------------|
| ze<br>stand, mm) | 32"      | 734 x 489 x 282  |
|                  | 43"      | 973 x 624 x 325  |
|                  | 49"      | 1106 x 701 x 325 |
|                  | 55"      | 1242 x 780 x 325 |
| ght<br>Set, kg)  | 32"      | 8.2              |
|                  | 43"      | 13.6             |
|                  | 49"      | 17.8             |
|                  | 55"      | 21.1             |
| patible          | 32"/43"  | 200 X 200        |
|                  | 49"/ 55" | 300 X 300        |