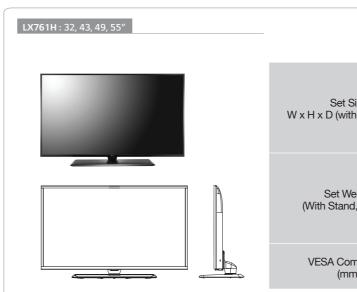

# Connectivity

Dimension

Set Si

Set We (With Stand,

> **VESA** Com (mn

# LX761H

|                  |          | LX761H           |
|------------------|----------|------------------|
| ze<br>stand, mm) | 32"      | 734 x 489 x 282  |
|                  | 43"      | 973 x 624 x 325  |
|                  | 49"      | 1106 x 701 x 325 |
|                  | 55"      | 1242 x 780 x 325 |
| ght<br>Set, kg)  | 32"      | 8.2              |
|                  | 43"      | 13.6             |
|                  | 49"      | 17.8             |
|                  | 55"      | 21.1             |
| patible          | 32"/43"  | 200 X 200        |
|                  | 49"/ 55" | 300 X 300        |