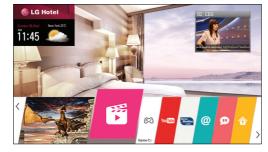

## Intuitive Experience

The webOS platform provides easy and convenient Webos  $_{\rm 2.0}$  tools to create contents. Also, its interface and fast response time offer incredible user experiences.

Features Simple Customization Simple Connect

## Smart Customization

Users are able to select the apps and edit their own home menu with LG smart customization tools. It provides extended entertainment and convenience for guests.

Features

 Pro:Centric Smart SDK (HTML, Java, Flash) Preloaded Applications History Auto Delete

Customized UI&Service