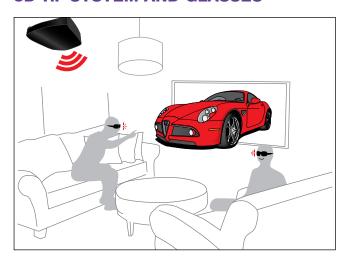

#### **3D-RF SYSTEM AND GLASSES**

- ✓ Crystal clear 3D image
- ✓ Easy Set-up
- ✓ Rechargeable

Always in Sync

No setup required - just Plug & Play

No line-of sight needed