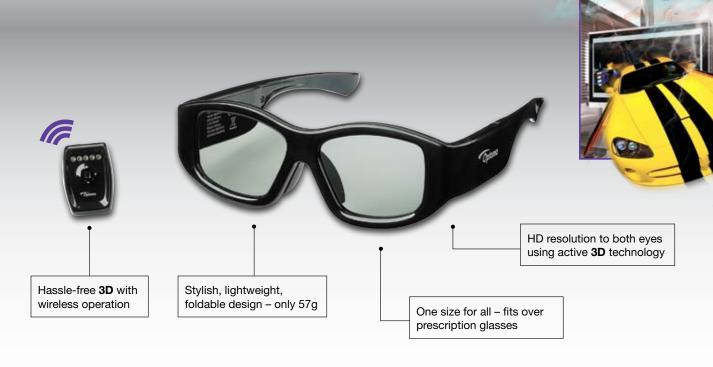

## 3D-RF 3D Glasses

# Wireless 3D Glasses

For that seamless 3D experience, Optoma introduce a world-first in home cinema projection – WiFi 3D glasses.

Improved Contrast & Black level

Higher 3D Image Brightness

Rechargeable via USB

#### **PRODUCT HIGHLIGHTS**

Developed in parallel with our "Full 3D" projectors, the 3D-RF system is optimised to provide higher contrast & brighter images than ever before, while eliminating tedious issues with emitter placement, limited range and potential interference commonly experienced when using Infra-red.

Fully rechargeable, our 3D-RF glasses give you the peace of mind that comes with knowing both installing and using them will be hassle free.