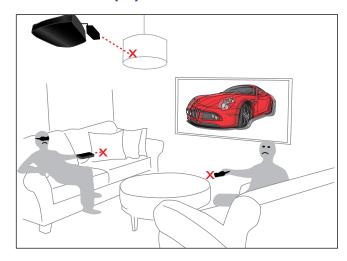

### **INFRA-RED (IR) GLASSES**

- Can easily lose sync
- Difficult install
- Interferes with remotes