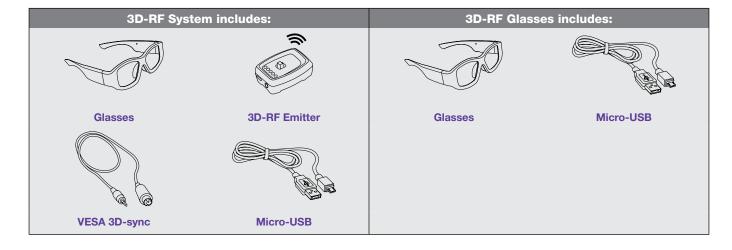

#### **3D-RF SYSTEM AND GLASSES**

- ✓ Crystal clear 3D image
- ✓ Easy Set-up
- ✓ Rechargeable