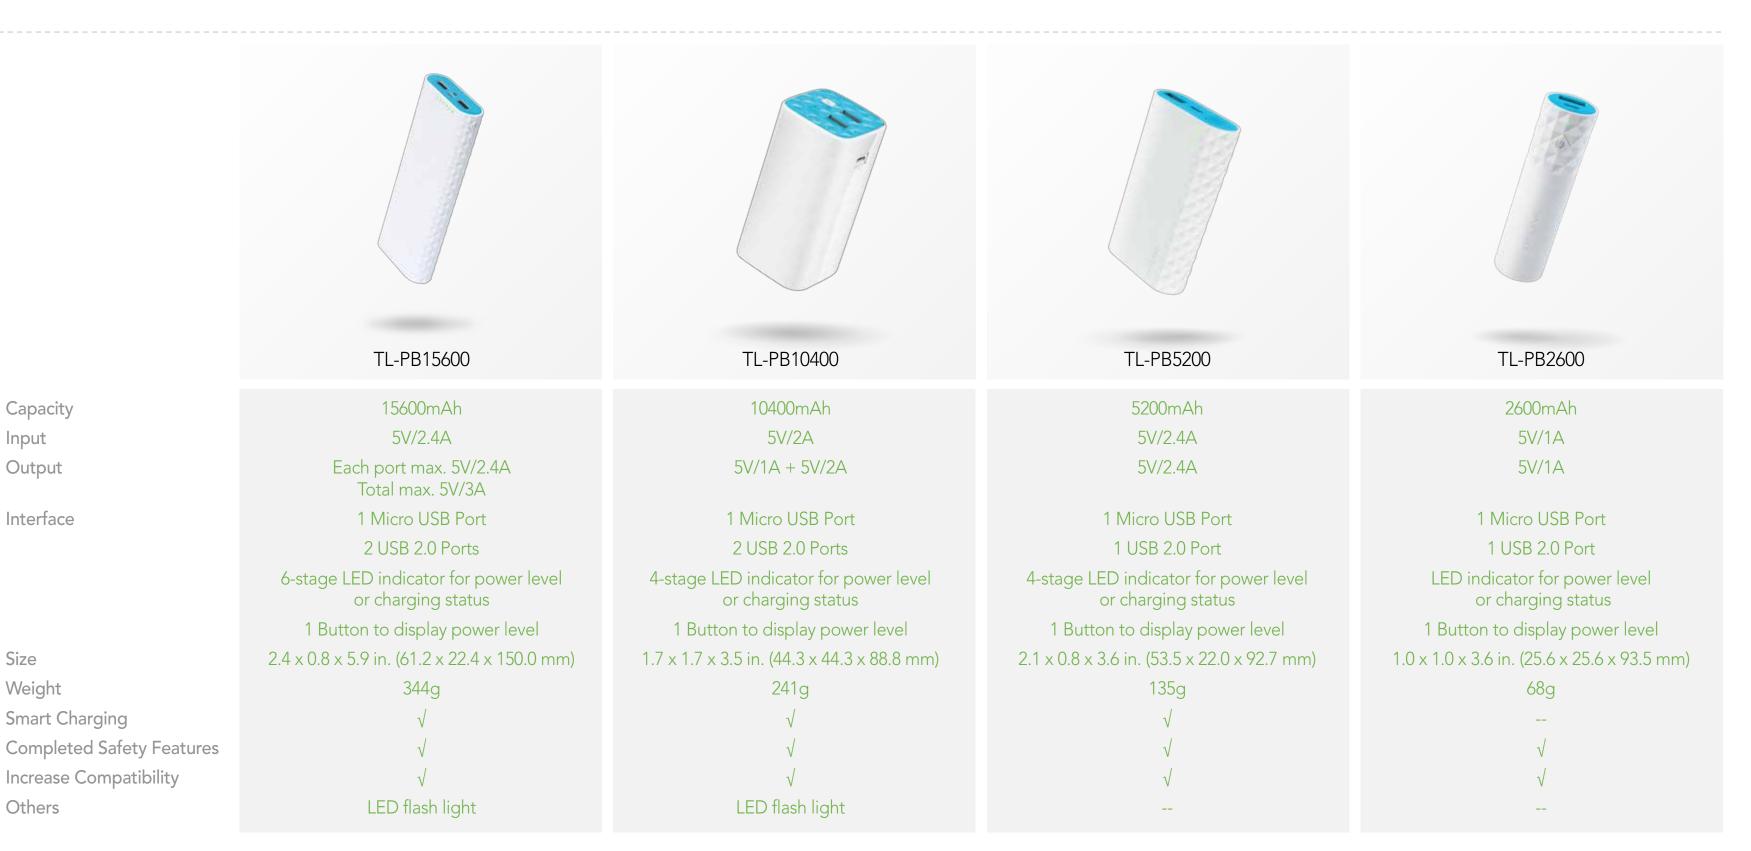

:  $0^{\circ} \sim 35^{\circ} (32^{\circ} F \sim 95^{\circ} F)$ 

- Storage Temperature: -20°C~45°C (-4°F~113°F)

- Operating Humidity: ≤95%RH non-condensing

- Storage Humidity: ≤75%RH non-condensing

# Introduction

TL-PB15600 is an enormous capacity 15600mAh power bank from Ally series that utilize superior LG battery cells. The ultra high capacity, together with the compact deisng, makes TL-PB15600 a strong power companion for most circumstances.

Besides the high capacity LG battery cells, TL-PB15600 is a industry leading product since we incorporate varieties of advanced technology into it. Ultra fast charge and recharge speed, dual flexible output ports and multiple protections, all these features ensure user a superior performance and a reliable power supply.

## Similar Products





Others

Capacity

Input

Output

Interface

Size

Weight

**Smart Charging** 

For more information, please visit <a href="http://www.TP-LINK.COM/en/pro">http://www.TP-LINK.COM/en/pro</a> http://WWW.TP-LINK.COM/en/products/details/?model=TL-PB15600 or scan the QR code on the left

www.tp-link.com

Specifications are subject to change without notice. TP-LINK is a registered trademarks of their respective holders. No part of the specifications may be reproduced in any form or by any means or used to make any derivative such as translation, transformation, or adaptation without permission from TP-LINK Technologies CO., Ltd.