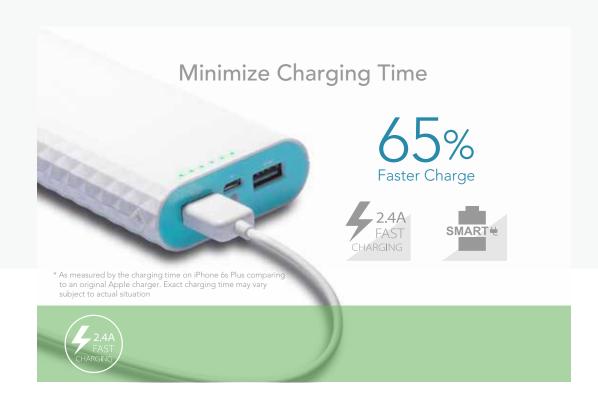

#### Minimize Charging Time

The less charging time, the more you can make out of your devices. Thanks to TP-LINK Smart Charging technology and 5V/2.4A ultra fast charging speed, TL-PB15600 can charge 65% faster and save up to 40% charging time. Fully charging iPhone 6s Plus takes 150mins with TP-LINK Smart Charging, while 250mins with an original Apple charger.\*

<sup>\*</sup> Exact charging time may vary subject to actual situation