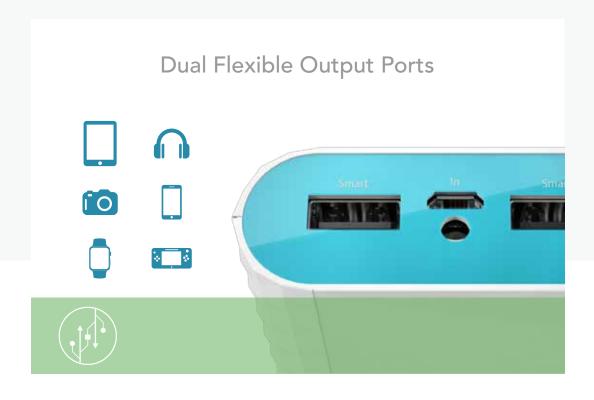

#### Dual Flexible Output Ports

Powered by TP-LINK Smart Charging technology, both output ports of TL-PB15600 can intelligently adjust the charging power subject to the connected devices. These flexible output ports are designed to be capable of delivering ultra fast charging power for devices with large battery like tablets, and also capable of delivering safe and minimal charging power for gadgets with tiny battery like smart wearable devices.