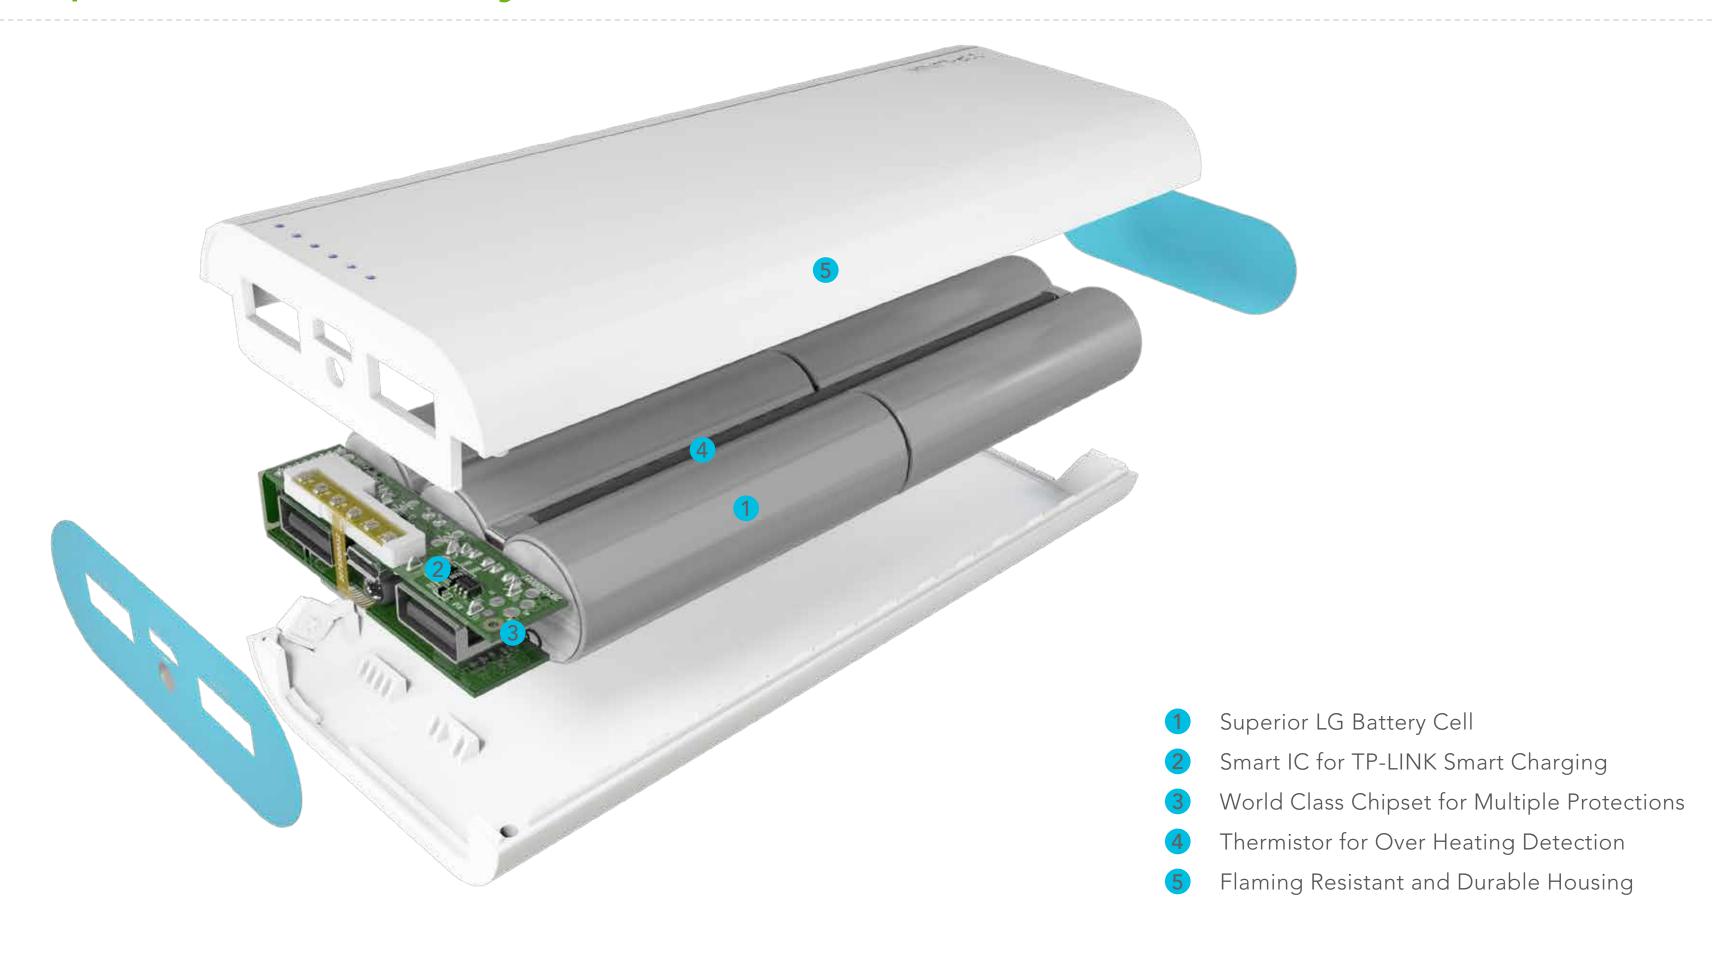

#### Superior LG Battery Cell

All rechargeable batteries have a limited lifespan and the available capacity is to diminish in the cold weather.

Benefiting from advanced battery technology of superior LG battery cells, Ally series power banks reduce the self-aging helping to maximize the lifespan of power bank, and retain more available capacity in cold season.

#### Dual Flexible Output Ports

Powered by TP-LINK Smart Charging technology, both output ports of TL-PB15600 can intelligently adjust the charging power subject to the connected devices. These flexible output ports are designed to be capable of delivering ultra fast charging power for devices with large battery like tablets, and also capable of delivering safe and minimal charging power for gadgets with tiny battery like smart wearable devices.

#### A Safe and Reliable Power Supply

Ally sereis power banks incorporate the latest safety features to protect your devices and power bank against short circuit, over voltage, over current, over charging, over discharging and over heating.