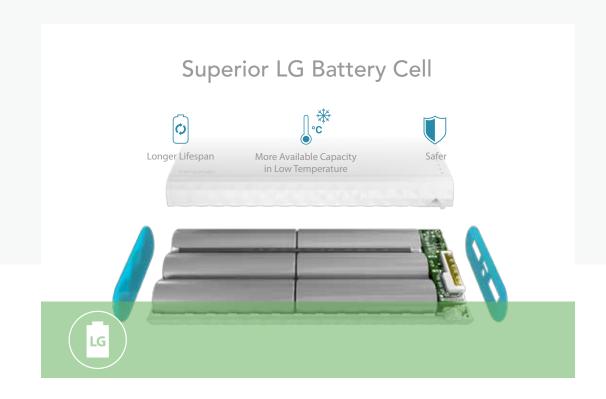

#### Superior LG Battery Cell

All rechargeable batteries have a limited lifespan and the available capacity is to diminish in the cold weather.

Benefiting from advanced battery technology of superior LG battery cells, Ally series power banks reduce the self-aging helping to maximize the lifespan of power bank, and retain more available capacity in cold season.