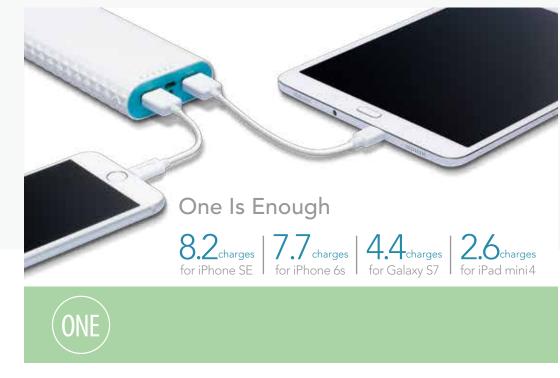

#### One Is Enough

TL-PB15600 is an enormous capacity 15600mAh power bank from Ally series. The ultra high capacity working together with high energy efficiency, delivers more power and charges more times for all your devices. A TL-PB15600 carries enough power for most circumstances, even a long trip or a family gathering.