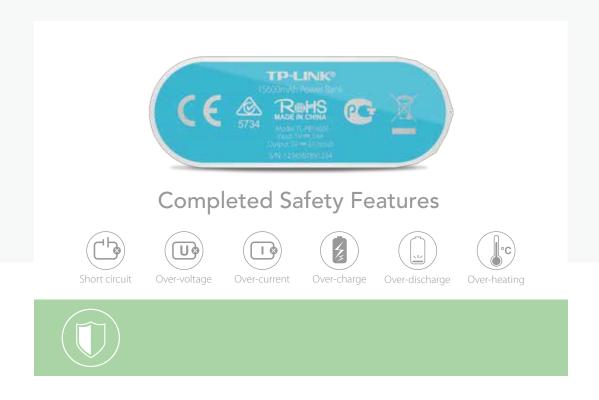

#### A Safe and Reliable Power Supply

Ally sereis power banks incorporate the latest safety features to protect your devices and power bank against short circuit, over voltage, over current, over charging, over discharging and over heating.