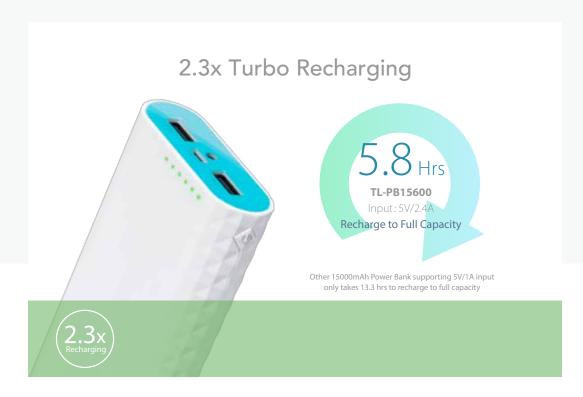

#### 2.3x Turbo Recharging Speed

Also supporting 5V/2.4A recharging speed, TL-PB15600 takes only 5.8 hours to recover from empty to full capacity. Within same time period, other 15000mAh level power bank with 5V/1A input, only recharges to 43% capacity while full recharge takes 13.3 hours.