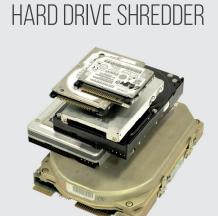

## HIGH PERFORMANCE SHREDDER FOR OPTICAL AND MAGNETIC MEDIA

In the intimus® hard drive shredder, the disks are broken into tiny parts. The powerful machine is fast and reliable. This product is suitable for various applications and fulfills the demands of security level H-3 according to DIN 66399. The shredding of the hard drive is a safe and economical destruction process, with the possibility of a simple and visual inspection of the successful destruction.