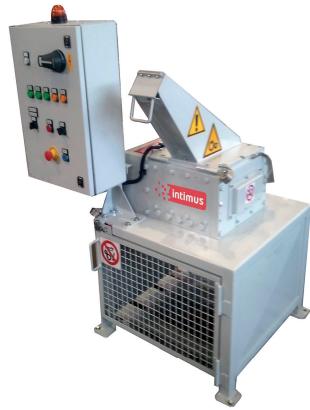

## INTIMUS VZ MULTIMEDIA 150

- Automatic reverse for overloading
- Strong sidewalls and frame

## **FEATURES**

- High Performance shredder for optical and magnetic media
- Continuous manual material feed
- Clear, robust buttons for On/Off and Reverse
- Specially hardened blades
- Maximum operator's safety
- Lockable master switch
- All doors secured with safety switches
- Shredded material collected in 120 I standard waste bin

## HIGH PERFORMANCE SHREDDER FOR OPTICAL AND MAGNETIC MEDIA

In the intimus® hard drive shredder, the disks are broken into tiny parts. The powerful machine is fast and reliable. This product is suitable for various applications and fulfills the demands of security level H-3 according to DIN 66399. The shredding of the hard drive is a safe and economical destruction process, with the possibility of a simple and visual inspection of the successful destruction.

| SPECIFICATIONS           |                                                                                                                                                                            |
|--------------------------|----------------------------------------------------------------------------------------------------------------------------------------------------------------------------|
| Shred size               | 30 x 100-150 mm                                                                                                                                                            |
| Shredding chamber        | 145 x 300 mm                                                                                                                                                               |
| Security level DIN 66399 | H-3                                                                                                                                                                        |
| Throughput (HDD/h)*      | 100-120                                                                                                                                                                    |
| Motor power              | 3 kW                                                                                                                                                                       |
| Also shreds:             | <b>7</b> Ø ⊟ 🖁 🚱 🗖                                                                                                                                                         |
| Fusing                   | 8 A                                                                                                                                                                        |
| Dimensions WxDxH         | 1042 x 840 x 1679 cm<br>(Shredding chamber: 40 x 95 x 74 cm<br>Supporting stand: 70 x 70 x 91 cm<br>Feeding hopper: 44 x 53 x 67 cm<br>Electric switchboard: 40 x 50 x 18) |