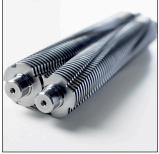

Dahle Professional shredder with built in user-friendly opening for CD/ DVD destruction.

The easy-to-use command dial controls In order to provide slip free power to the all of the shredder's functions such as cutting cylinders, a steel chain & gears

power up, reverse, and continuous run. connect the two for maximum capacity.

| Specifications |               |                       |                   |                                        |                 |        |                  |               |          |   |                          |  |     |            |                                                  |        |
|----------------|---------------|-----------------------|-------------------|----------------------------------------|-----------------|--------|------------------|---------------|----------|---|--------------------------|--|-----|------------|--------------------------------------------------|--------|
| Model          | Feed<br>Width | Capacity<br>#20 / #16 | Security<br>Level | Shred Size                             | Waste<br>Volume | Speed  | Decibel<br>Level | Staples/Clips | CDs/DVDs |   | Ires/Capabi<br>CleanTEC® |  | ESP | Auto Oiler | Dimensions                                       | Weight |
| 40314          | 10 1⁄4"       | 13 / 16               | P-4               | <sup>1</sup> /8" x 1 <sup>9</sup> /16" | 23 gal          | 10 f/m | 46 dB            | ٠             | ٠        | • |                          |  |     |            | 34 ¼" x 21 ½" x 17 <sup>1</sup> / <sub>8</sub> " | 88 lbs |