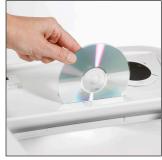

Dahle Professional shredder with built in user-friendly opening for CD/ DVD destruction.

The easy-to-use command dial controls In order to provide slip free power to the all of the shredder's functions such as cutting cylinders, a steel chain & gears