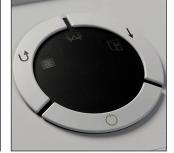

Dahle Professional shredder with built in user-friendly opening for CD/ DVD destruction.

The easy-to-use command dial controls In order to provide slip free power to the all of the shredder's functions such as cutting cylinders, a steel chain & gears

power up, reverse, and continuous run. connect the two for maximum capacity.

| Specifications |               |                       |                   |                                        |                 |        |                  |               |          |   |                          |  |     |            |                                                  |        |
|----------------|---------------|-----------------------|-------------------|----------------------------------------|-----------------|--------|------------------|---------------|----------|---|--------------------------|--|-----|------------|--------------------------------------------------|--------|
| Model          | Feed<br>Width | Capacity<br>#20 / #16 | Security<br>Level | Shred Size                             | Waste<br>Volume | Speed  | Decibel<br>Level | Staples/Clips | CDs/DVDs |   | Ires/Capabi<br>CleanTEC® |  | ESP | Auto Oiler | Dimensions                                       | Weight |
| 40314          | 10 1⁄4"       | 13 / 16               | P-4               | <sup>1</sup> /8" x 1 <sup>9</sup> /16" | 23 gal          | 10 f/m | 46 dB            | ٠             | ٠        | • |                          |  |     |            | 34 ¼" x 21 ½" x 17 <sup>1</sup> / <sub>8</sub> " | 88 lbs |