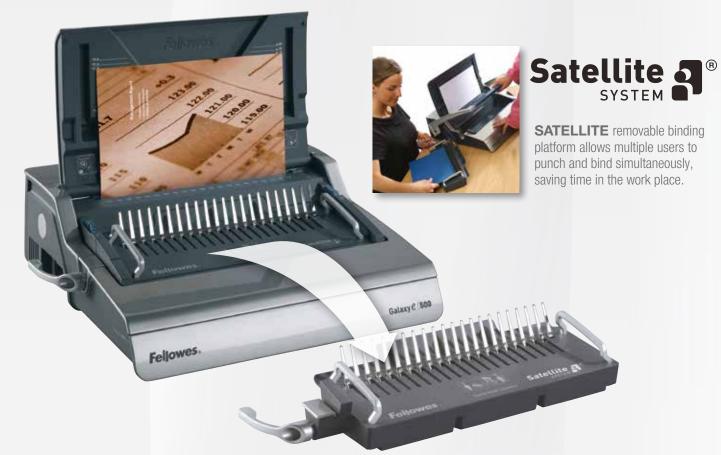

### **Features**

The most popular and economical binding system, it's practical, easy to use

#### BENEFITS

- Cost effective and quick
- Documents are easy to use; they can be opened out flat so they are easy to read and photocopy. They are ideal for presentations
- Can add and remove pages easily