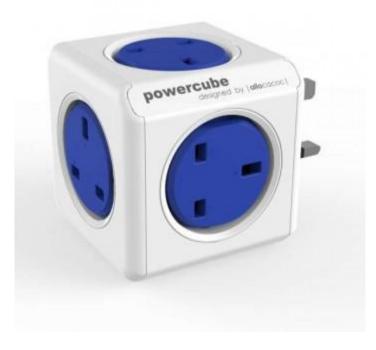

## Allocacoc 7100BL/UKORPC PowerCube Original:

Wires and tangled cords lying around not only are unpleasant looking but can also create a potentially hazardous situation. Avoid this mess with the PowerCube, which allows power cords to combine into one compact solution. This cube-shaped socket multiplier prevents plugs from blocking each other, keeping things easy and efficient. You can gain up to five additional sockets in one PowerCube, even combining one PowerCube with another to accommodate your desired amount of power outlets.

| MODEL       | 7100BL/UKORPC      |
|-------------|--------------------|
| Tech Specs  | PowerCube Original |
| Voltage     | 100-250V~; 13-16A  |
| Cord length | No cord            |
| Sockets     | 5                  |
| USB Output  | Νο                 |
| Color       | Blue               |