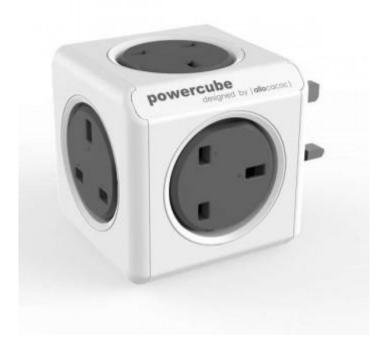

## Allocacoc 7100GY/UKORPC PowerCube Original:

Wires and tangled cords lying around not only are unpleasant looking but can also create a potentially hazardous situation. Avoid this mess with the PowerCube, which allows power cords to combine into one compact solution. This cube-shaped socket multiplier prevents plugs from blocking each other, keeping things easy and efficient. You can gain up to five additional sockets in one PowerCube, even combining one PowerCube with another to accommodate your desired amount of power outlets.

| MODEL       | 7100GY/UKORPC      |
|-------------|--------------------|
| Tech Specs  | PowerCube Original |
| Voltage     | 100-250V~; 13-16A  |
| Cord length | No cord            |
| Sockets     | 5                  |
| USB Output  | No                 |
| Color       | Grey               |