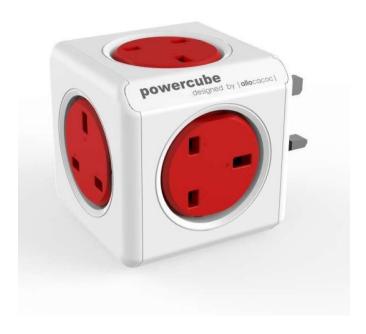

## Allocacoc 7100RD/UKORPC PowerCube Original:

Wires and tangled cords lying around not only are unpleasant looking but can also create a potentially hazardous situation. Avoid this mess with the PowerCube, which allows power cords to combine into one compact solution. This cube-shaped socket multiplier prevents plugs from blocking each other, keeping things easy and efficient. You can gain up to five additional sockets in one PowerCube, even combining one PowerCube with another to accommodate your desired amount of power outlets.

| MODEL       | 7100RD/UKORPC      |
|-------------|--------------------|
| Tech Specs  | PowerCube Original |
| Voltage     | 100-250V~; 13-16A  |
| Cord length | No cord            |
| Sockets     | 5                  |
| USB Output  | No                 |
| Color       | RED                |