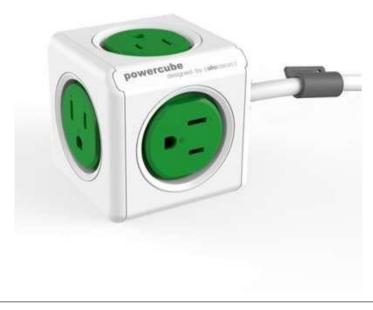

## Allocacoc 7300GN/UKEXPC PowerCube Extended Cable:

This reliable, adaptable, and extendable PowerCube adapts to you. You can use it at home to charge multiple devices at once. Or, use it in a busy workplace to avoid multiple cables and overlapping sockets. You can also use it in the office, as a convenient and discreet addition to your desk. This product is multifunctional and inconspicuous. It has five individual sockets that cannot possibly overlap, even with bulky adapters. Plus, it can be placed in any position on any surface, thanks to its complimentary docking station. Finally, with the PowerCube Extended, power extension products are a help, not a hindrance.

| MODEL        | 7300GN/UKEXPC                          |
|--------------|----------------------------------------|
| Tech Specs   | PowerCube with Extended Cable Original |
| Voltage      | 16A/250V~                              |
| Cable length | 3 mtrs                                 |
| Sockets      | 5                                      |
| USB Output   | No                                     |
| Color        | Green                                  |