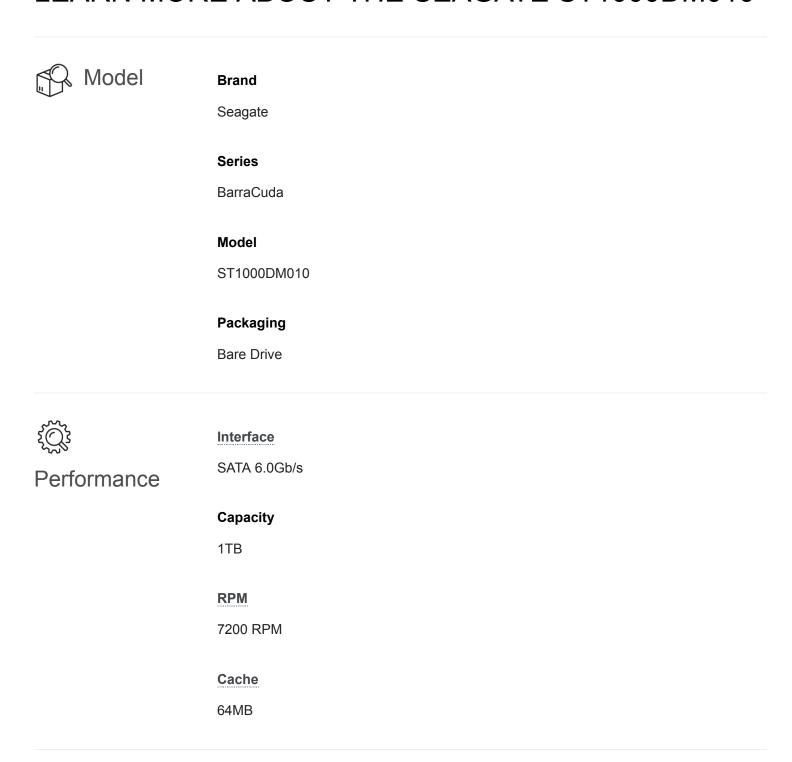

## LEARN MORE ABOUT THE SEAGATE ST1000DM010

**Features** 

Versatile HDDs for all your PC needs bring you industry-leading excellence in personal computing.

For over 20 years the BarraCuda family has delivered super-reliable storage for the hard drive industry.

Capacities up to 8TB for desktops, BarraCuda leads the market with the widest range of storage options available.

Advanced Power modes help save energy without sacrificing performance.

SATA 6Gb/s interface optimizes burst performance.